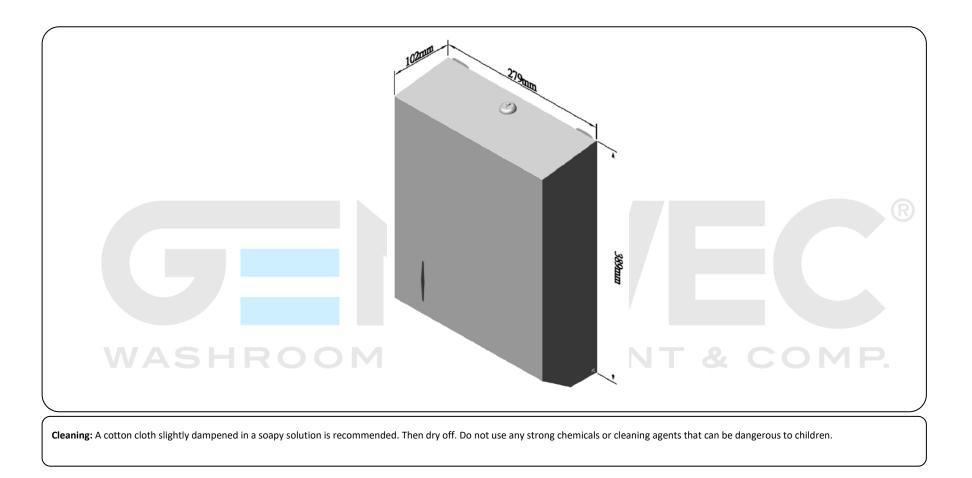

#### Packaging specifications

- Type of individual package: Individual cardboard box Dimensions of individual package: 120 x 289 x 402 mm
- Weight of individual package: 2,4 Kg
- Product dimensions: 102 x 279 x 389 mm
- Product net weight: 2,12 Kg
- Units per box: 8