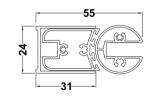

## ENCLOSURES

Sales Code: NBBS1

**Description:** B Bath Screen (6)

| Product Dimensions         |                               |
|----------------------------|-------------------------------|
| Height (mm):               | 1435                          |
| Width (mm):                | 870                           |
| Depth (mm):                | 38                            |
| Nett Weight (kg):          | 20                            |
| Packaging Dimensions       |                               |
| Height (mm):               | 50                            |
| Width (mm):                | 895                           |
| Length (mm):               | 1435                          |
| Gross Weight (kg):         | 20.7                          |
| Packaging Data             |                               |
| Box Colour:                | Brown Cardboard Box - Printed |
| Box Qty:                   | 1                             |
| Label Size:                | 100 x 50                      |
| Label Colour:              | Not Applicable                |
| Label Qty:                 | 0                             |
| Outer Box Dimensions (If A | Applicable)                   |
| Height (mm):               |                               |
| Width (mm):                |                               |
| Depth (mm):                |                               |
| Length (mm):               |                               |
| Gross Weight (kg):         |                               |
| Barcode:                   | 5055369001798                 |
| Product Details            |                               |
| Country of Origin:         | China                         |
| Fitting Instruction:       | Yes                           |
| CE Approval:               | Yes                           |
| Profile Material:          | Aluminium                     |
| Profile Finish:            | Polished Chrome               |
| Adjustments (mm):          | 835 - 850                     |
| Entry Width (mm):          | N/A                           |
| Swing In Dim (mm):         | 780mm                         |
| Swing Out Dim (mm):        | 780mm                         |
| Radius (mm):               | 1099 mm                       |
| Glass Thickness (mm):      | 6                             |
| Easy Fit:                  | No                            |
| Easy Clean:                | No                            |
| Handle Style:              | Not Applicable                |
| Handle Material:           | Not Applicable                |
| Enclosure Design:          | Frameless                     |
| Wheel Type:                | Not Applicable                |
| Support Bar Included:      | Support Bar Not Included      |
| Extras:                    | None                          |
|                            |                               |