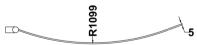

## ENCLOSURES

Sales Code: NBBS1

**Description:** B Bath Screen (6)

| Product Dimensions         |                               |
|----------------------------|-------------------------------|
| Height (mm):               | 1435                          |
| Width (mm):                | 870                           |
| Depth (mm):                | 38                            |
| Nett Weight (kg):          | 20                            |
| Packaging Dimensions       |                               |
| Height (mm):               | 50                            |
| Width (mm):                | 895                           |
| Length (mm):               | 1435                          |
| Gross Weight (kg):         | 20.7                          |
| Packaging Data             |                               |
| Box Colour:                | Brown Cardboard Box - Printed |
| Box Qty:                   | 1                             |
| Label Size:                | 100 x 50                      |
| Label Colour:              | Not Applicable                |
| Label Qty:                 | 0                             |
| Outer Box Dimensions (If A | Applicable)                   |
| Height (mm):               |                               |
| Width (mm):                |                               |
| Depth (mm):                |                               |
| Length (mm):               |                               |
| Gross Weight (kg):         |                               |
| Barcode:                   | 5055369001798                 |
| Product Details            |                               |
| Country of Origin:         | China                         |
| Fitting Instruction:       | Yes                           |
| CE Approval:               | Yes                           |
| Profile Material:          | Aluminium                     |
| Profile Finish:            | Polished Chrome               |
| Adjustments (mm):          | 835 - 850                     |
| Entry Width (mm):          | N/A                           |
| Swing In Dim (mm):         | 780mm                         |
| Swing Out Dim (mm):        | 780mm                         |
| Radius (mm):               | 1099 mm                       |
| Glass Thickness (mm):      | 6                             |
| Easy Fit:                  | No                            |
| Easy Clean:                | No                            |
| Handle Style:              | Not Applicable                |
| Handle Material:           | Not Applicable                |
| Enclosure Design:          | Frameless                     |
| Wheel Type:                | Not Applicable                |
| Support Bar Included:      | Support Bar Not Included      |
| Extras:                    | None                          |
|                            |                               |