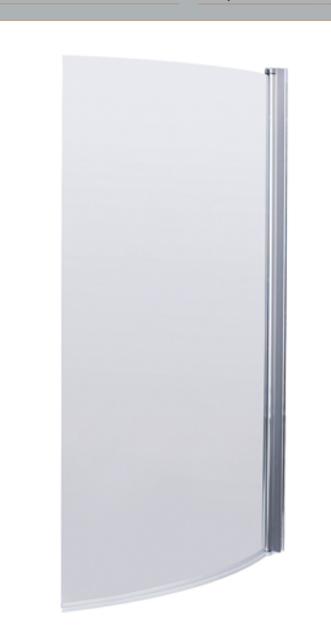

## ENCLOSURES

Sales Code: NBBS1

**Description:** B Bath Screen (6)

| Product Dimensions         |                               |
|----------------------------|-------------------------------|
| Height (mm):               | 1435                          |
| Width (mm):                | 870                           |
| Depth (mm):                | 38                            |
| Nett Weight (kg):          | 20                            |
| Packaging Dimensions       |                               |
| Height (mm):               | 50                            |
| Width (mm):                | 895                           |
| Length (mm):               | 1435                          |
| Gross Weight (kg):         | 20.7                          |
| Packaging Data             |                               |
| Box Colour:                | Brown Cardboard Box - Printed |
| Box Qty:                   | 1                             |
| Label Size:                | 100 x 50                      |
| Label Colour:              | Not Applicable                |
| Label Qty:                 | 0                             |
| Outer Box Dimensions (If A | Applicable)                   |
| Height (mm):               |                               |
| Width (mm):                |                               |
| Depth (mm):                |                               |
| Length (mm):               |                               |
| Gross Weight (kg):         |                               |
| Barcode:                   | 5055369001798                 |
| Product Details            |                               |
| Country of Origin:         | China                         |
| Fitting Instruction:       | Yes                           |
| CE Approval:               | Yes                           |
| Profile Material:          | Aluminium                     |
| Profile Finish:            | Polished Chrome               |
| Adjustments (mm):          | 835 - 850                     |
| Entry Width (mm):          | N/A                           |
| Swing In Dim (mm):         | 780mm                         |
| Swing Out Dim (mm):        | 780mm                         |
| Radius (mm):               | 1099 mm                       |
| Glass Thickness (mm):      | 6                             |
| Easy Fit:                  | No                            |
| Easy Clean:                | No                            |
| Handle Style:              | Not Applicable                |
| Handle Material:           | Not Applicable                |
| Enclosure Design:          | Frameless                     |
| Wheel Type:                | Not Applicable                |
| Support Bar Included:      | Support Bar Not Included      |
| Extras:                    | None                          |
|                            |                               |