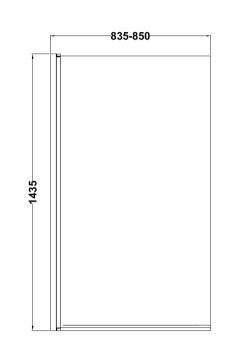

## ENCLOSURES

Sales Code: NBBS1

**Description:** B Bath Screen (6)

| Product Dimensions         |                               |
|----------------------------|-------------------------------|
| Height (mm):               | 1435                          |
| Width (mm):                | 870                           |
| Depth (mm):                | 38                            |
| Nett Weight (kg):          | 20                            |
| Packaging Dimensions       |                               |
| Height (mm):               | 50                            |
| Width (mm):                | 895                           |
| Length (mm):               | 1435                          |
| Gross Weight (kg):         | 20.7                          |
| Packaging Data             |                               |
| Box Colour:                | Brown Cardboard Box - Printed |
| Box Qty:                   | 1                             |
| Label Size:                | 100 x 50                      |
| Label Colour:              | Not Applicable                |
| Label Qty:                 | 0                             |
| Outer Box Dimensions (If A | Applicable)                   |
| Height (mm):               |                               |
| Width (mm):                |                               |
| Depth (mm):                |                               |
| Length (mm):               |                               |
| Gross Weight (kg):         |                               |
| Barcode:                   | 5055369001798                 |
| Product Details            |                               |
| Country of Origin:         | China                         |
| Fitting Instruction:       | Yes                           |
| CE Approval:               | Yes                           |
| Profile Material:          | Aluminium                     |
| Profile Finish:            | Polished Chrome               |
| Adjustments (mm):          | 835 - 850                     |
| Entry Width (mm):          | N/A                           |
| Swing In Dim (mm):         | 780mm                         |
| Swing Out Dim (mm):        | 780mm                         |
| Radius (mm):               | 1099 mm                       |
| Glass Thickness (mm):      | 6                             |
| Easy Fit:                  | No                            |
| Easy Clean:                | No                            |
| Handle Style:              | Not Applicable                |
| Handle Material:           | Not Applicable                |
| Enclosure Design:          | Frameless                     |
| Wheel Type:                | Not Applicable                |
| Support Bar Included:      | Support Bar Not Included      |
| Extras:                    | None                          |
|                            |                               |