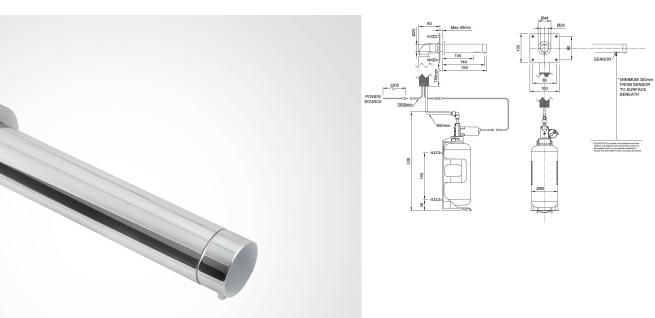

## BCL636 DOLPHIN WALL PLATE MOUNTED INFRARED SOAP DISPENSER

- > Electronic soap dispenser activated by an infrared sensor
- > Soap Drop Portions: 0.7-0.9ml per drop portion (adjustable and depends on viscosity of soap)
- > High quality polished chrome or brushed nickel-finish brass construction
- > Soap Container 1,000ml
- > 2 year guarantee
- > Powered by 12v Transformer
- > Wall Mounted
- > Designed to match Dolphin Blue DB400 and DB1400 range taps
- > Important: please contact Dolphin Technical Helpline 01424 202224 or consult fitting instructions for design guidance
- > Settings can be adjusted with a remote control (DB52)
- > For panel mounted version see BCL632
- > Power connections: soap dispenser: female / power source: male
- > Draws maximum current of 0.5A at sensor activation
- > To match this wall plate mounted soap dispenser with a wall plate mounted tap, we
- recommend our DS102 & DS104 InForm sensor taps
- > Suitable for hand sanitiser

## DIMENSIONS

Projection 150mm Diameter 28mm