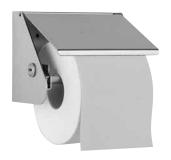

## Toilet roll holder in stainless steel

- Full metal housing in robust, easy-to-clean stainless steel AISI 304, satin finished.
- Designed for 1 toilet paper roll with max. 125 mm diameter
  400 sheets.
- Axle can be removed for refilling.
- Roll holder lockable by means of cylinder lock, fitted on the side.
- Simple mounting: line up with tiles and fasten with 2 screws.
- Also available upon request in a polished finish or with other surfaces.