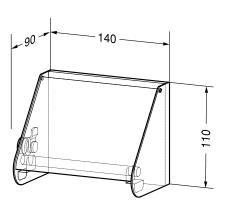

## Suggested text for specifications:

Toilet roll holder in stainless steel AISI 304, for surface mounting, satin finished, lockable with cylinder lock, for 1 roll.

Dimensions 140 x 110 x 90 mm; includes mounting components.