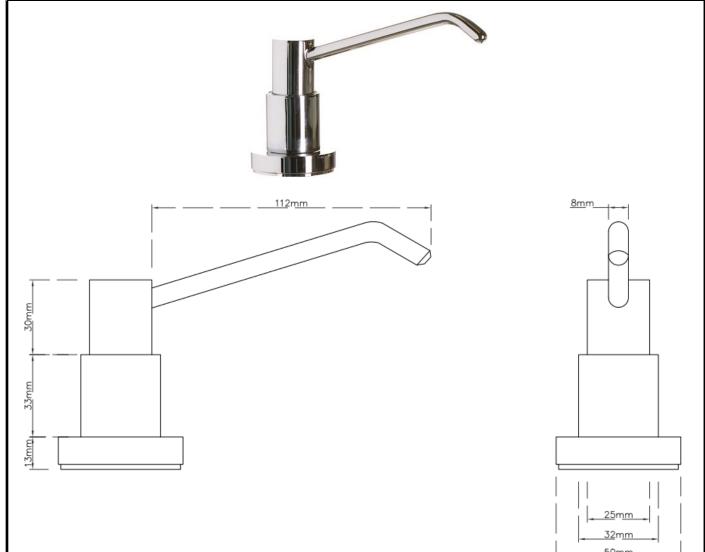

**Specification:** Prestige Luxury Vanity Top Soap Dispenser 1000ml is finished in a polished chrome. Counter-top maximum thickness 80mm. Hole diameter in the counter top 24mm. Bottle size: H235 x D83mm, capacity 1000ml. Unit can also be fed on a multi-feed system.