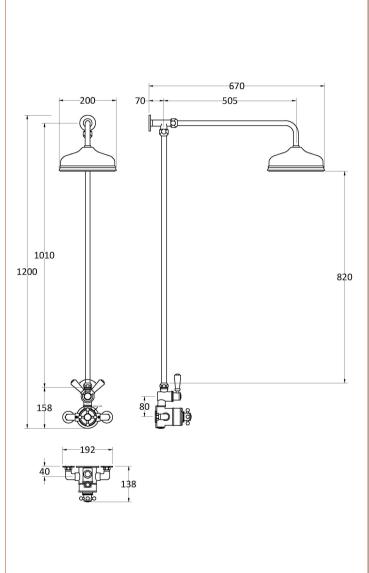

Sales Code: A8120 Description: Trad Ther Shower Valve And Rigid Riser

| Product Dimensions           |              |             |        |        |
|------------------------------|--------------|-------------|--------|--------|
| Length (mm):                 |              |             |        |        |
| Width (mm):                  |              |             |        |        |
| Height (mm):                 |              |             |        |        |
| Depth (mm):                  |              |             |        |        |
| Nett Weight (kg):            | 6            |             |        |        |
| Packaging Dimensions         |              |             |        |        |
| Length (mm):                 | 75           |             |        |        |
| Width (mm):                  | 130          |             |        |        |
| Height (mm):                 |              |             |        |        |
| Gross Weight (kg):           | 6            |             |        |        |
| Packaging Data               |              |             |        |        |
| Box Colour:                  |              |             |        |        |
| Box Oty:                     |              |             |        |        |
| Label Size:                  |              | X           |        |        |
| Label Colour:                |              | **          |        |        |
| Label Qty:                   |              |             |        |        |
| Outer Box Dimensions (If A   | nnlicable    | 7           |        |        |
| Length (mm):                 | гррпсавіс    | ·)          |        |        |
| Width (mm):                  |              |             |        |        |
|                              |              |             |        |        |
| Height (mm):                 |              |             |        |        |
| Depth (mm):                  |              |             |        |        |
| Gross Weight (kg): Barcode:  | EOE          | 6462680279  |        |        |
|                              | 505          | 06462680279 |        |        |
| Product Details              |              |             |        |        |
| Country of Origin:           |              |             |        |        |
| Fitting Instruction:         | No           |             |        |        |
| Product Material:            |              |             |        |        |
| Mount Type:                  |              |             |        |        |
| Outlet Elbow Supplied:       |              |             |        |        |
| Easy Clean:                  |              |             |        |        |
| Head Included:               |              |             |        |        |
| Handset Included:            |              |             |        |        |
| Body Jets Included:          |              |             |        |        |
| No of Body Jets:             |              |             |        |        |
| Operating Pressure (bar):    |              |             |        |        |
| Valve/Cartridge Type:        |              |             |        |        |
| Flow Rates (L/min): 0.1 bar: | 0.5 bar:     | 1 bar:      | 2 bar: | 3 bar: |
| ΓMV2 Approved:               | App          | roval No:   |        |        |
| ΓMV3 Approved:               | Approval No: |             |        |        |
| WRAS Approved:               | App          | roval No:   |        |        |
| Head Function:               |              |             |        |        |
| Handset Function:            |              |             |        |        |
| Body Jet Info:               |              |             |        |        |
| Pipe Size:                   |              |             |        |        |
| Pipe Centres:                |              |             |        |        |
| Colour/Finish:               |              |             |        |        |
| Hose Included:               |              |             |        |        |
| No. of Outlets:              |              |             |        |        |