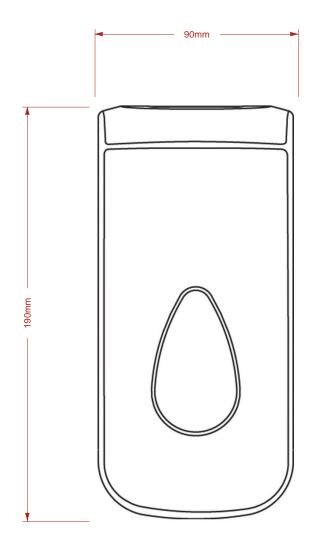

## PL10PWB Modular 400ml Liquid Soap Dispenser

This multipurpose unit has a hand push operation with a refillable reservoir for liquid hand soap.

With a 400ml capacity the soap dispenser is ideal for commercial use within restricted places. It features top quality ABS moulded parts and automatically locking cover.

The unit has an optional keyless entry facility.

## Product Features:

- Manufactured in the UK
- Cover & Backplate: Transparent PET & ABS
- Dispenses liquid soap (2ml Shot size)
- Choice of window colours
- Branding available

All dimensions are in mm.

Height: 190 Width: 90 Depth: 98

Weight: 0.6 Kg Capacity: 400ml