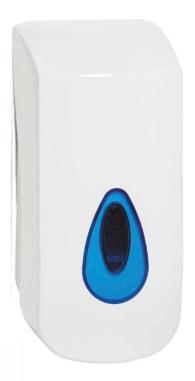

## PL10PWB Modular 400ml Liquid Soap Dispenser

This multipurpose unit has a hand push operation with a refillable reservoir for liquid hand soap.

With a 400ml capacity the soap dispenser is ideal for commercial use within restricted places. It features top quality ABS moulded parts and automatically locking cover.

## Product Features:

- Manufactured in the UK
- Cover & Backplate: Transparent PET & ABS
- Dispenses liquid soap (2ml Shot size)
- Choice of window colours
- Branding available

All dimensions are in mm.