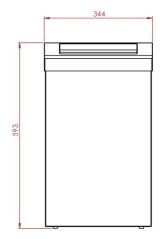

### Product Dimensions:

Height: 593mm Width: 344mm Depth: 161mm Weight: 6Kg Capacity: 30 Litre