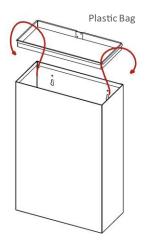

#### Product Features:

- Free Standing or Wall Mounted Wastebin
- Equipped with a flap bin lid
- Brushed Stainless Steel
- 304L Grade Stainless Steel / 240g
- Bag Strap For Liner

The lid is easily removed to make disposing of waste effortless and making for a better, cleaner environment. Can be easily placed free standing or wall mounted.

Made in a quality brushed stainless steel finish.