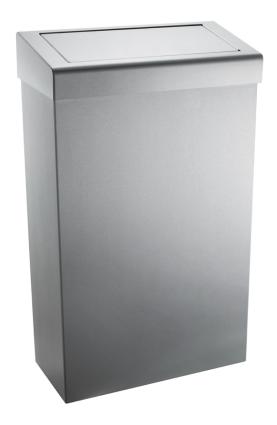

# Brushed Stainless 30 Ltr Wastebin with Flap Lid

#### Manufactured in the UK

This stylish and high quality waste bin will take all general and paper waste in all commercial areas.

The non-intrusive extra slim design makes this waste bin perfect for small and restrictive spaces.

Equipped with a flap bin lid to make the overall finish look slick and neat whilst helping to stop any odours and viewing any waste. After pushing waste into the bin the flap cleverly swings back into it's original state.

The lid is easily removed to make disposing of waste effortless and making for a better, cleaner environment. Can be easily placed free standing or wall mounted.

Made in a quality brushed stainless steel finish.