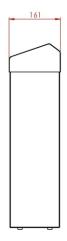

### Product Dimensions:

Height: 593mm Width: 344mm Depth: 161mm Weight: 6Kg Capacity: 30 Litre