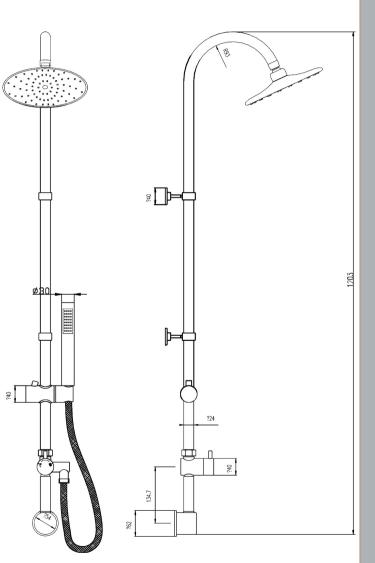

## TECHNICAL DATA SHEET

ROXOR

**Description:** Destiny Shower Kit W/ Conc Outlet Elbow

| Length (mm):                     |                     |
|----------------------------------|---------------------|
| Width (mm):                      | 200                 |
| Height (mm):                     | 1203                |
| Depth (mm):                      | 380                 |
| Nett Weight (kg):                | 3.74                |
| Packaging Dimensions             |                     |
| Length (mm):                     | 1070                |
| Width (mm):                      | 265                 |
| Height (mm):                     | 200                 |
| Gross Weight (kg):               | 3.74                |
| Packaging Data                   | 5.11                |
| Box Colour:                      | White Cardboard Box |
|                                  |                     |
| Box Qty:                         | 1                   |
| Label Size:                      | 100 x 50            |
| Label Colour:                    | White Label         |
| Label Qty:                       | 2                   |
| Outer Box Dimensions (If A       | ppiicable)          |
| Length (mm):                     |                     |
| Width (mm):                      | 1080                |
| Height (mm):                     | 245                 |
| Depth (mm):                      | 570                 |
| Gross Weight (kg):               | 15                  |
| Barcode:                         | 5055369008797       |
| Product Details                  |                     |
| Country of Origin:               | United Kingdom      |
| Fitting Instruction:             | No                  |
| Product Material:                | Brass/ABS           |
| Mount Type:                      | Surface, Wall       |
| Outlet Elbow Supplied:           | No                  |
| Easy Clean:                      | Yes                 |
| Head Included:                   | Yes                 |
| Handset Included:                | Yes                 |
| Body Jets Included:              | No                  |
| No of Body Jets:                 | Not Applicable      |
| Operating Pressure (bar):        | 1                   |
| Valve/Cartridge Type:            | Not Applicable      |
| Flow Rates (L/min): 0.1 bar: N/A |                     |
| TMV2 Approved: No                | Approval No: N/A    |
| TMV3 Approved: No                | Approval No: N/A    |
| WRAS Approved: No                | Approval No: N/A    |
| Head Function:                   | Single              |
| Handset Function:                | Single Setting      |
| Body Jet Info:                   | Not Applicable      |
| Pipe Size:                       | 15 mm (1/2" Bsp)    |
| Pipe Centres:                    | N/A                 |
| Colour/Finish:                   | Chrome              |
| Hose Included:                   | Yes                 |
| No. of Outlets:                  | 2                   |