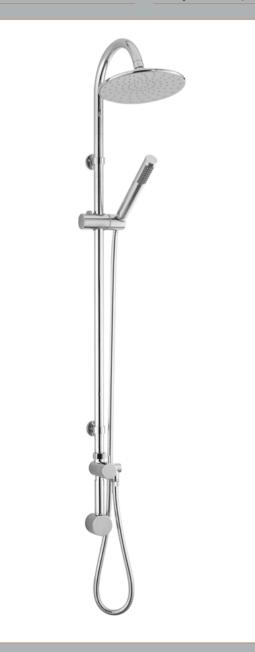

## TECHNICAL DATA SHEET

ROXOR

**Description:** Destiny Shower Kit W/ Conc Outlet Elbow

| Length (mm):                     |                     |
|----------------------------------|---------------------|
| Width (mm):                      | 200                 |
| Height (mm):                     | 1203                |
| Depth (mm):                      | 380                 |
| Nett Weight (kg):                | 3.74                |
| Packaging Dimensions             |                     |
| Length (mm):                     | 1070                |
| Width (mm):                      | 265                 |
| Height (mm):                     | 200                 |
| Gross Weight (kg):               | 3.74                |
| Packaging Data                   | 5.11                |
| Box Colour:                      | White Cardboard Box |
|                                  |                     |
| Box Qty:                         | 1                   |
| Label Size:                      | 100 x 50            |
| Label Colour:                    | White Label         |
| Label Qty:                       | 2                   |
| Outer Box Dimensions (If A       | ppiicable)          |
| Length (mm):                     |                     |
| Width (mm):                      | 1080                |
| Height (mm):                     | 245                 |
| Depth (mm):                      | 570                 |
| Gross Weight (kg):               | 15                  |
| Barcode:                         | 5055369008797       |
| Product Details                  |                     |
| Country of Origin:               | United Kingdom      |
| Fitting Instruction:             | No                  |
| Product Material:                | Brass/ABS           |
| Mount Type:                      | Surface, Wall       |
| Outlet Elbow Supplied:           | No                  |
| Easy Clean:                      | Yes                 |
| Head Included:                   | Yes                 |
| Handset Included:                | Yes                 |
| Body Jets Included:              | No                  |
| No of Body Jets:                 | Not Applicable      |
| Operating Pressure (bar):        | 1                   |
| Valve/Cartridge Type:            | Not Applicable      |
| Flow Rates (L/min): 0.1 bar: N/A |                     |
| TMV2 Approved: No                | Approval No: N/A    |
| TMV3 Approved: No                | Approval No: N/A    |
| WRAS Approved: No                | Approval No: N/A    |
| Head Function:                   | Single              |
| Handset Function:                | Single Setting      |
| Body Jet Info:                   | Not Applicable      |
| Pipe Size:                       | 15 mm (1/2" Bsp)    |
| Pipe Centres:                    | N/A                 |
| Colour/Finish:                   | Chrome              |
| Hose Included:                   | Yes                 |
| No. of Outlets:                  | 2                   |