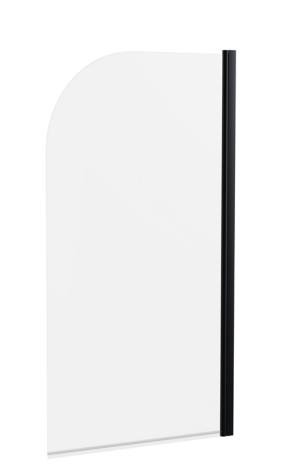

ROXOR

Sales Code: NSS7BP

**Description:** Round Bath Screen (6)

| Product Dimensions         | 4.405                         |
|----------------------------|-------------------------------|
| Height (mm):               | 1435                          |
| Width (mm):                | 785                           |
| Depth (mm):                | 38                            |
| Nett Weight (kg):          | 16.9                          |
| Packaging Dimensions       |                               |
| Height (mm):               | 55                            |
| Width (mm):                | 810                           |
| Length (mm):               | 1460                          |
| Gross Weight (kg):         | 17.2                          |
| Packaging Data             |                               |
| Box Colour:                | Brown Cardboard Box - Printed |
| Box Qty:                   | 1                             |
| Label Size:                | Х                             |
| Label Colour:              | Not Applicable                |
| Label Qty:                 | 0                             |
| Outer Box Dimensions (If A | Applicable)                   |
| Height (mm):               | rr                            |
| Width (mm):                |                               |
| Depth (mm):                |                               |
| Length (mm):               |                               |
| Gross Weight (kg):         |                               |
| Barcode:                   | 5056211881308                 |
| Product Details            |                               |
| Country of Origin:         | China                         |
| Fitting Instruction:       | Yes                           |
| CE Approval:               | Yes                           |
| Profile Material:          | Aluminium                     |
| Profile Finish:            | Matt Black                    |
| Adjustments (mm):          | 770mm - 785mm                 |
| Entry Width (mm):          | N/A                           |
| Swing In Dim (mm):         | 700mm                         |
| Swing Out Dim (mm):        | 700mm                         |
| Radius (mm):               | Not Applicable                |
| Glass Thickness (mm):      | 6                             |
| Easy Fit:                  | No                            |
| Easy Clean:                | No                            |
| Handle Style:              | Not Applicable                |
| Handle Material:           | Not Applicable                |
| Enclosure Design:          | Frameless                     |
| Wheel Type:                | Not Applicable                |
| Support Bar Included:      | Support Bar Not Included      |
| Extras:                    | None                          |