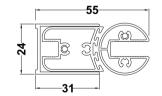

ROXOR

Sales Code: NSS7BP

**Description:** Round Bath Screen (6)

| Product Dimensions         | 4.405                         |
|----------------------------|-------------------------------|
| Height (mm):               | 1435                          |
| Width (mm):                | 785                           |
| Depth (mm):                | 38                            |
| Nett Weight (kg):          | 16.9                          |
| Packaging Dimensions       |                               |
| Height (mm):               | 55                            |
| Width (mm):                | 810                           |
| Length (mm):               | 1460                          |
| Gross Weight (kg):         | 17.2                          |
| Packaging Data             |                               |
| Box Colour:                | Brown Cardboard Box - Printed |
| Box Qty:                   | 1                             |
| Label Size:                | Х                             |
| Label Colour:              | Not Applicable                |
| Label Qty:                 | 0                             |
| Outer Box Dimensions (If A | Applicable)                   |
| Height (mm):               | rr                            |
| Width (mm):                |                               |
| Depth (mm):                |                               |
| Length (mm):               |                               |
| Gross Weight (kg):         |                               |
| Barcode:                   | 5056211881308                 |
| Product Details            |                               |
| Country of Origin:         | China                         |
| Fitting Instruction:       | Yes                           |
| CE Approval:               | Yes                           |
| Profile Material:          | Aluminium                     |
| Profile Finish:            | Matt Black                    |
| Adjustments (mm):          | 770mm - 785mm                 |
| Entry Width (mm):          | N/A                           |
| Swing In Dim (mm):         | 700mm                         |
| Swing Out Dim (mm):        | 700mm                         |
| Radius (mm):               | Not Applicable                |
| Glass Thickness (mm):      | 6                             |
| Easy Fit:                  | No                            |
| Easy Clean:                | No                            |
| Handle Style:              | Not Applicable                |
| Handle Material:           | Not Applicable                |
| Enclosure Design:          | Frameless                     |
| Wheel Type:                | Not Applicable                |
| Support Bar Included:      | Support Bar Not Included      |
| Extras:                    | None                          |