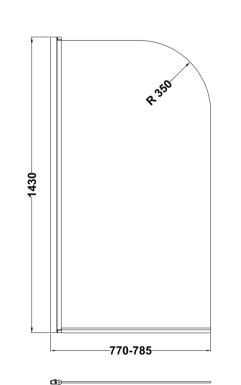

ROXOR

Sales Code: NSS7BP

**Description:** Round Bath Screen (6)

| Product Dimensions         | 4.405                         |
|----------------------------|-------------------------------|
| Height (mm):               | 1435                          |
| Width (mm):                | 785                           |
| Depth (mm):                | 38                            |
| Nett Weight (kg):          | 16.9                          |
| Packaging Dimensions       |                               |
| Height (mm):               | 55                            |
| Width (mm):                | 810                           |
| Length (mm):               | 1460                          |
| Gross Weight (kg):         | 17.2                          |
| Packaging Data             |                               |
| Box Colour:                | Brown Cardboard Box - Printed |
| Box Qty:                   | 1                             |
| Label Size:                | Х                             |
| Label Colour:              | Not Applicable                |
| Label Qty:                 | 0                             |
| Outer Box Dimensions (If A | Applicable)                   |
| Height (mm):               | rr                            |
| Width (mm):                |                               |
| Depth (mm):                |                               |
| Length (mm):               |                               |
| Gross Weight (kg):         |                               |
| Barcode:                   | 5056211881308                 |
| Product Details            |                               |
| Country of Origin:         | China                         |
| Fitting Instruction:       | Yes                           |
| CE Approval:               | Yes                           |
| Profile Material:          | Aluminium                     |
| Profile Finish:            | Matt Black                    |
| Adjustments (mm):          | 770mm - 785mm                 |
| Entry Width (mm):          | N/A                           |
| Swing In Dim (mm):         | 700mm                         |
| Swing Out Dim (mm):        | 700mm                         |
| Radius (mm):               | Not Applicable                |
| Glass Thickness (mm):      | 6                             |
| Easy Fit:                  | No                            |
| Easy Clean:                | No                            |
| Handle Style:              | Not Applicable                |
| Handle Material:           | Not Applicable                |
| Enclosure Design:          | Frameless                     |
| Wheel Type:                | Not Applicable                |
| Support Bar Included:      | Support Bar Not Included      |
| Extras:                    | None                          |