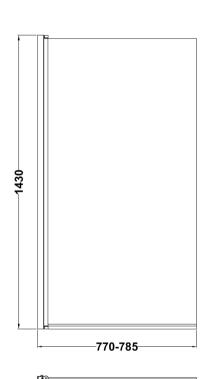

Sales Code: NSSQ Description: Square Bath Screen (6)

| Product Dimensions      |                               |
|-------------------------|-------------------------------|
| Height (mm):            | 1435                          |
| Width (mm):             | 785                           |
| Depth (mm):             | 38                            |
| Nett Weight (kg):       | 17                            |
| Packaging Dimensions    |                               |
| Height (mm):            | 50                            |
| Width (mm):             | 800                           |
| Length (mm):            | 1440                          |
| Gross Weight (kg):      | 17.4                          |
| Packaging Data          |                               |
| Box Colour:             | Brown Cardboard Box - Printed |
| Box Qty:                | 1                             |
| Label Size:             | Х                             |
| Label Colour:           | Not Applicable                |
| Label Qty:              | 0                             |
| Outer Box Dimensions (I | f Applicable)                 |
| Height (mm):            |                               |
| Width (mm):             |                               |
| Depth (mm):             |                               |
| Length (mm):            |                               |
| Gross Weight (kg):      |                               |
| Barcode:                | 5055369002566                 |
| <b>Product Details</b>  |                               |
| Country of Origin:      | China                         |
| Fitting Instruction:    | Yes                           |
| CE Approval:            |                               |
| Profile Material:       | Aluminium                     |
| Profile Finish:         | Polished Chrome               |
| Adjustments (mm):       | 770mm - 785mm                 |
| Entry Width (mm):       |                               |
| Swing In Dim (mm):      |                               |
| Swing Out Dim (mm):     |                               |
| Radius (mm):            | Not Applicable                |
| Glass Thickness (mm):   | 6                             |
| Easy Fit:               | No                            |
| Easy Clean:             | No                            |
| Handle Style:           | Not Applicable                |
| Handle Material:        | Not Applicable                |
| Enclosure Design:       | Frameless                     |
| Wheel Type:             | Not Applicable                |
| Support Bar Included:   | Support Bar Not Included      |
| Extras:                 | None                          |