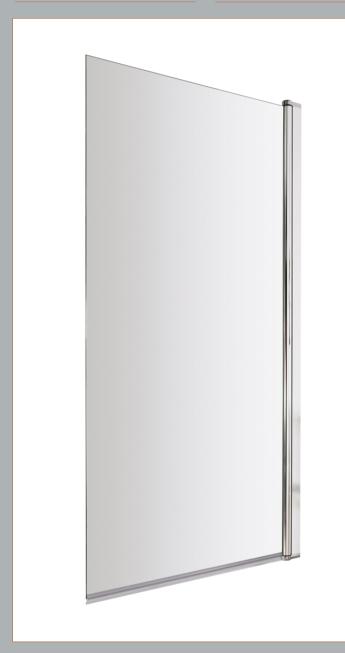

Sales Code: NSSQ Description: Square Bath Screen (6)

| Product Dimensions      |                               |
|-------------------------|-------------------------------|
| Height (mm):            | 1435                          |
| Width (mm):             | 785                           |
| Depth (mm):             | 38                            |
| Nett Weight (kg):       | 17                            |
| Packaging Dimensions    |                               |
| Height (mm):            | 50                            |
| Width (mm):             | 800                           |
| Length (mm):            | 1440                          |
| Gross Weight (kg):      | 17.4                          |
| Packaging Data          |                               |
| Box Colour:             | Brown Cardboard Box - Printed |
| Box Qty:                | 1                             |
| Label Size:             | Х                             |
| Label Colour:           | Not Applicable                |
| Label Qty:              | 0                             |
| Outer Box Dimensions (I | f Applicable)                 |
| Height (mm):            |                               |
| Width (mm):             |                               |
| Depth (mm):             |                               |
| Length (mm):            |                               |
| Gross Weight (kg):      |                               |
| Barcode:                | 5055369002566                 |
| <b>Product Details</b>  |                               |
| Country of Origin:      | China                         |
| Fitting Instruction:    | Yes                           |
| CE Approval:            |                               |
| Profile Material:       | Aluminium                     |
| Profile Finish:         | Polished Chrome               |
| Adjustments (mm):       | 770mm - 785mm                 |
| Entry Width (mm):       |                               |
| Swing In Dim (mm):      |                               |
| Swing Out Dim (mm):     |                               |
| Radius (mm):            | Not Applicable                |
| Glass Thickness (mm):   | 6                             |
| Easy Fit:               | No                            |
| Easy Clean:             | No                            |
| Handle Style:           | Not Applicable                |
| Handle Material:        | Not Applicable                |
| Enclosure Design:       | Frameless                     |
| Wheel Type:             | Not Applicable                |
| Support Bar Included:   | Support Bar Not Included      |
| Extras:                 | None                          |