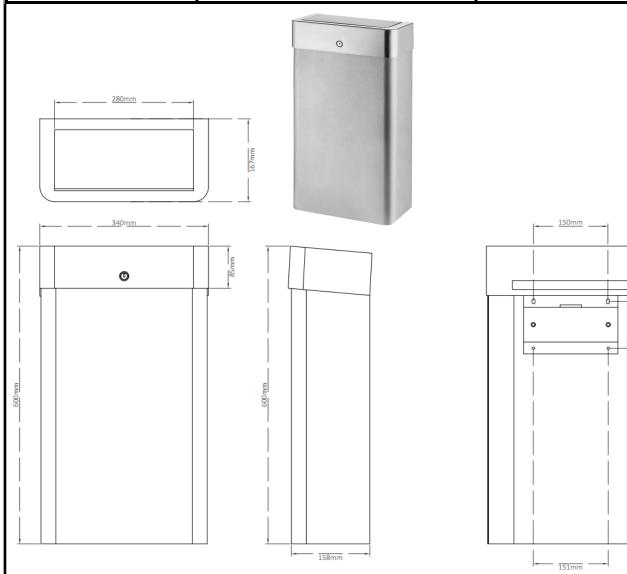

## PRES35

Materials: Constructed from type 304 stainless steel, exposed surfaces in a brushed finish.

**Installation:** Remove mounting bracket from rear of the waste bin. Drill two horizontal holes 705mm from the floor 151mm horizontally apart. Drill two further holes for bottom of the bracket 94mm below top fixing points 151mm apart horizontally. This will ensure the bin fits 820mm from the floor. The bottom of the bin will sit 220mm above floor to allow cleaning underneath.

**Specification:** Prestige Wall-Mounted Bin constructed from type 304 stainless steel, capacity 28 litres. Unit free from sharp edges. Lock is to be flush with surface of the bin.