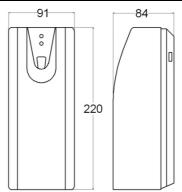

## **Specification**

| Approx. Coverage | 30 sq metres                |
|------------------|-----------------------------|
| Batteries        | 2 x 1.5v D size alkaline    |
| Width            | 91                          |
| Height           | 220 mm ( closed) 270 (open) |
| Depth            | 84 mm                       |