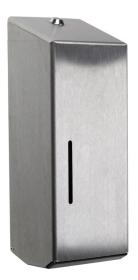

## **Multi Flat Toilet Paper Dispenser** - Large

Product Code: 77615 (SS/00)

## **Product Description:**

- Dispenser for multi flat, bulk toilet tissue •
- Visual inspection window located on the front • quickly shows stock level for ease of refilling
- Large unit ideal for positioning in busy  $\bullet$ washrooms
- Locking mechanism secures and protects the tissue from pilfering
- Capacity 800 sheets

## Recommended installation height:

Available finishes:

**Stainless Steel** 

Stainless Steel / B Material: **Powder Coated Steel Dimensions:** W.142mm x H.363mm x D.111mm Weight: 1.3kg 32.6 Packing/Carton: 1 piece Brushed / White Powder Coated Finish: 142