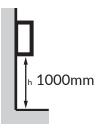

## Recommended installation height:

Available finishes:

**Stainless Steel** 

Stainless Steel / B Material: **Powder Coated Steel Dimensions:** W.142mm x H.363mm x D.111mm Weight: 1.3kg 32.6 Packing/Carton: 1 piece Brushed / White Powder Coated Finish: 142