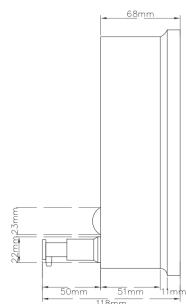

## **PW1033**

Materials: Constructed from type 304 stainless steel, exposed surfaces are in a brushed finish.

**Installation:** The wall bracket is fixed to the wall 220mm above countertop using fixing kit supplied. The soap dispenser is then fixed to the wall bracket and secured by grub screw inside the dispenser. The soap dispenser will sit 100mm above countertop.