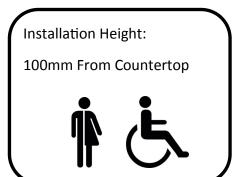

## **PW1033**

Materials: Constructed from type 304 stainless steel, exposed surfaces are in a brushed finish.

**Installation:** The wall bracket is fixed to the wall 220mm above countertop using fixing kit supplied. The soap dispenser is then fixed to the wall bracket and secured by grub screw inside the dispenser. The soap dispenser will sit 100mm above countertop.