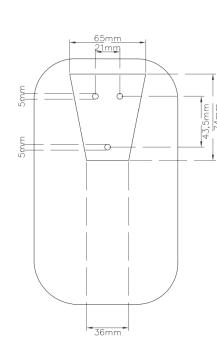

## Soap Dispenser Prestige Vertical 1000ml

## **PW1033**

Materials: Constructed from type 304 stainless steel, exposed surfaces are in a brushed finish.

**Installation:** The wall bracket is fixed to the wall 220mm above countertop using fixing kit supplied. The soap dispenser is then fixed to the wall bracket and secured by grub screw inside the dispenser. The soap dispenser will sit 100mm above countertop.

**Specification:** Soap Dispenser Prestige Vertical, capacity 1000ml constructed from type 304 stainless steel. Soap dispenser will dispense one shot of liquid soap equal to 1.2ml. Dispenses any dispense any commercially available soap. Not suitable for grit soap.