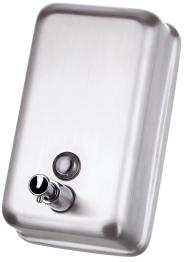

## Soap Dispenser Prestige Vertical 1000ml

## **PW1033**

Materials: Constructed from type 304 stainless steel, exposed surfaces are in a brushed finish.

**Installation:** The wall bracket is fixed to the wall 220mm above countertop using fixing kit supplied. The soap dispenser is then fixed to the wall bracket and secured by grub screw inside the dispenser. The soap dispenser will sit 100mm above countertop.

**Specification:** Soap Dispenser Prestige Vertical, capacity 1000ml constructed from type 304 stainless steel. Soap dispenser will dispense one shot of liquid soap equal to 1.2ml. Dispenses any dispense any commercially available soap. Not suitable for grit soap.