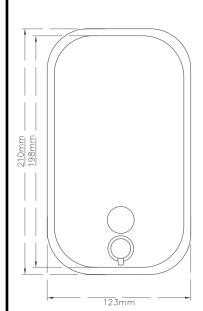

**Specification:** Soap Dispenser Prestige Vertical, capacity 1000ml constructed from type 304 stainless steel. Soap dispenser will dispense one shot of liquid soap equal to 1.2ml. Dispenses any dispense any commercially available soap. Not suitable for grit soap.