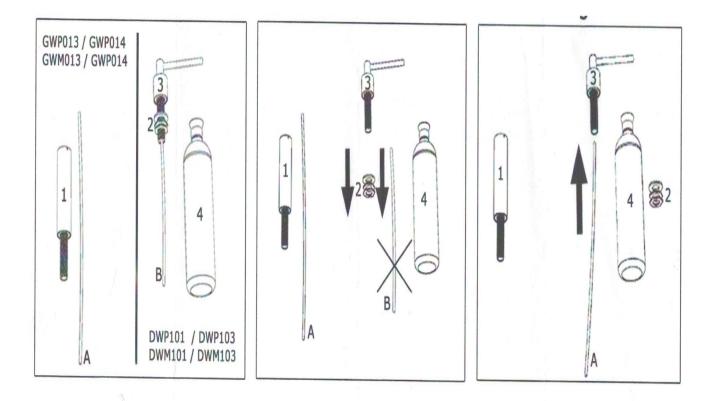

Materials: Constructed from stainless steel with exposed surfaces brushed or polished finish.

Installation: Cut out hole diameter in the counter top min 20mm - max 30mm. Countertop maximum thickness 40 mm.