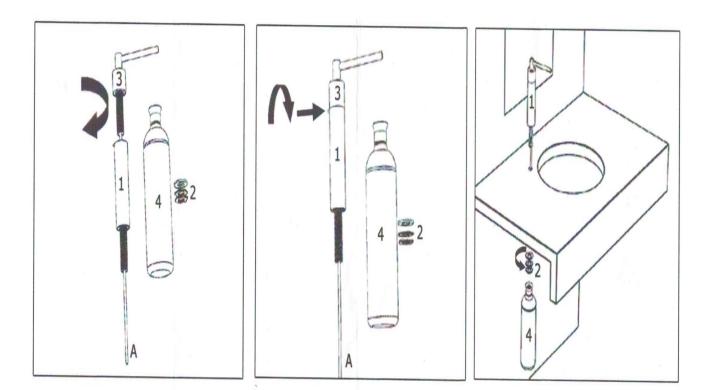

Materials: Constructed from stainless steel with exposed surfaces brushed or polished finish.

Installation: Cut out hole diameter in the counter top min 20mm - max 30mm. Countertop maximum thickness 40 mm.