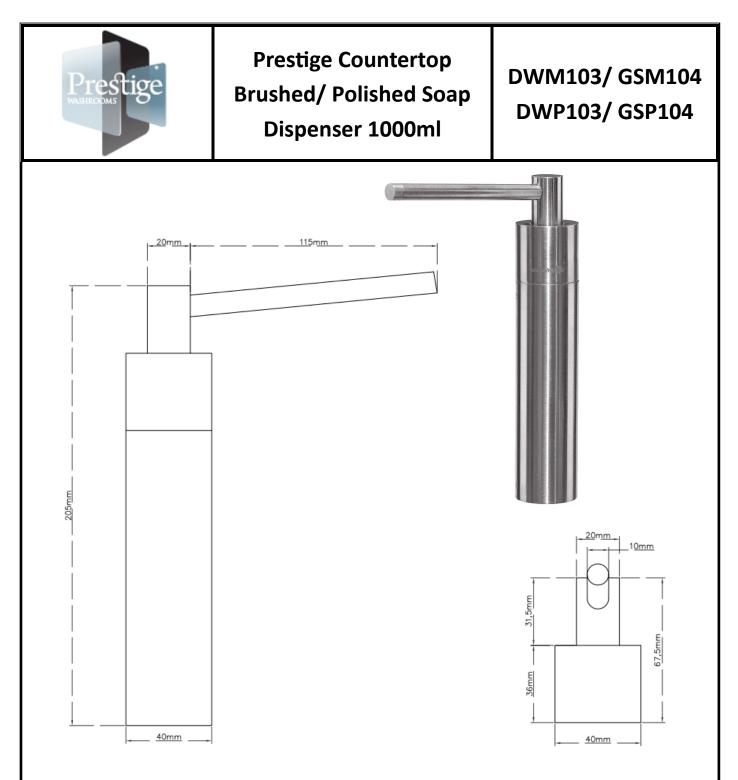

Materials: Constructed from stainless steel with exposed surfaces brushed or polished finish.

Installation: Cut out hole diameter in the counter top min 20mm - max 30mm. Countertop maximum thickness 40 mm.

**Specification:** Prestige Countertop Brushed/ Polished Soap Dispenser 1000ml is to be constructed from stainless steel. Bottle size: H340 x D75mm, capacity 1000ml. Unit can also be fed through multi-feed system (max length 1.2m).