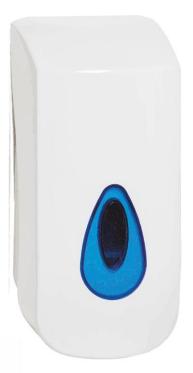

## PL12PWB Modular 400ml Foam Soap Dispenser

This multipurpose foam unit has a hand push operation with a refillable reservoir.

With a 400ml capacity the foam soap dispenser is ideal for commercial use within restricted places. It features top quality ABS moulded parts and automatically locking cover.

## Product Features:

- Manufactured in the UK
- Cover & Backplate: Transparent PET & ABS
- Dispenses foam soap (6ml Shot size)
- Choice of window colours
- Branding available

All dimensions are in mm.

Height: 190 Width: 90 Depth: 98