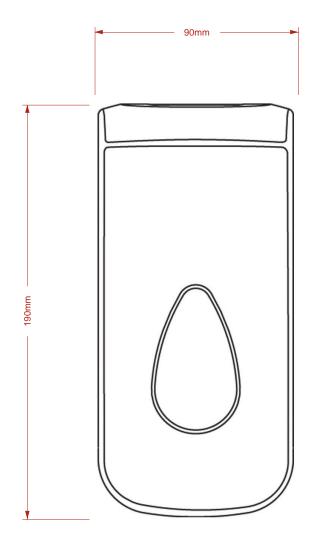

## Product Features:

- Manufactured in the UK
- Cover & Backplate: Transparent PET & ABS
- Dispenses foam soap (6ml Shot size)
- Choice of window colours
- Branding available

All dimensions are in mm.

Height: 190 Width: 90 Depth: 98

Weight: 0.3Kg Capacity: 400ml