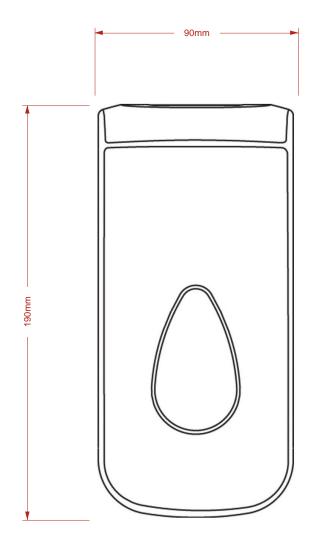

## PL11PWB Modular 400ml Sanitiser Soap Dispenser

This multipurpose sanitiser unit has a hand push operation with a refillable reservoir.

With a 400ml capacity the soap dispenser is ideal for commercial use within restricted places. It features top quality ABS moulded parts and automatically locking cover.

The Unit has an optional keyless entry facility.

## Product Features:

- Manufactured in the UK
- Cover & Backplate: Transparent PET & ABS
- Dispenses Spray soap (0.5ml Shot size)
- Choice of window colours
- Branding available

All dimensions are in mm.

Height: 190 Width: 90 Depth: 98

Weight: 0.3Kg Capacity: 400ml