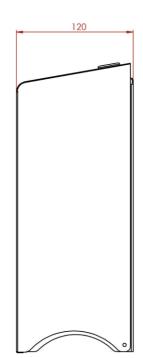

## **Product Features:**

- Manufactured in the UK
- Brushed Stainless Steel
- 304LGradeStainlessSteel/240g
- Key Lockable

All dimensions are in mm.

| Height: | 300 |
|---------|-----|
| Width:  | 150 |
| Depth:  | 120 |