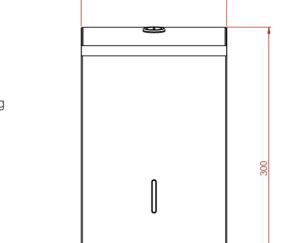

## **Product Features:**

- Manufactured in the UK
- Brushed Stainless Steel
- 304LGradeStainlessSteel/240g
- Key Lockable

All dimensions are in mm.

| Height: | 300 |
|---------|-----|
| Width:  | 150 |
| Depth:  | 120 |