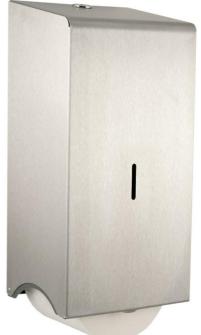

## Brushed Stainless 2 Roll Corematic Paper Dispenser

Unique design and styling enables this dispenser to fit in small areas without taking up valuable space.

Fitted with a slim line lock, this dispenser enables the storage of two corematic toilet paper rolls. As the first roll is used up, the core splits allowing the second roll to fall effortlessly into place.

The dispenser is designed to hold all variants of corematic paper that's currently available in the market place.

Made in a quality brushed stainless steel finish.

150