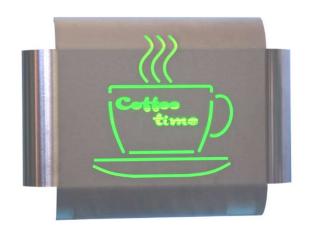

# Insect-a-clear

### **Order Code:**

**FG1CBC** – Fly Shield Coffee with 1 standard lamp

**FG1CSC** – Fly Shield Coffee with 1 shatter resistant lamp

The Coffee model, together with its Sister, the Lunch, are ideal for front of house situations. As well as giving effective fly control, it also a good advert for the establishment.

The yellow translucent board gives a warm glow, outlining the design.

Other designs can be manufactured.

Actual size W 34.5 x H 25.5 x D 12 cm

## Fly Shield Coffee

**Specification** 

**Approx. coverage** up to 90 sq. metres

Voltage230vTotal Watts25wBallastElectronicBacklight lamp1 x 18w UVAFinishGrained stainlessConstruction430 stainless steel

**Approved** EN 60335-2-59:2003 + A1:06 + A2:09 with