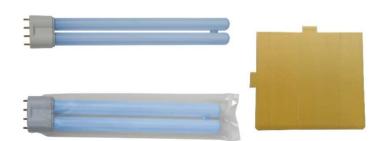

#### **Replacement Order Code:**

**LL18WX** Lamp – standard

Lamp – shatter resistant

MG1TRA-Y

Glue boards (pack of 6)