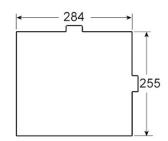

The yellow translucent board gives a warm glow, outlining the design.

Other designs can be manufactured.

Actual size W 34.5 x H 25.5 x D 12 cm

## Packing Details

Width 35 cm Height 26 cm Depth 15 cm Weight 3 kg