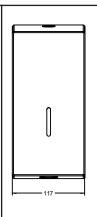

| Material:       | Stainless Steel                                             |
|-----------------|-------------------------------------------------------------|
| Dimensions:     | W.117mm x H.247mm x D.104mm                                 |
| Packing/Carton: | 1 piece                                                     |
| Finish:         | Brushed stainless steel / Polished /<br>White Powder Coated |