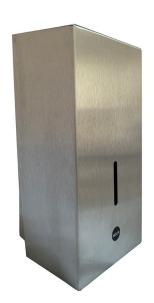

## **1L Liquid Soap Dispenser**

- Push Cover

Product Code: 50412 (SS/PS/WH)

## **Product Description:**

- Suitable for liquid soap the large 1L capacity makes this dispenser ideal for the busiest of washrooms
- Push operated to reduce pressure on wall fixings, the whole front cover pushes to dispense the soap
- Recessed lock secures the contents
- Cover hinges forward to allow access to refill the soap reservoir
- Cover snap locks back into place after servicing
- Manufactured from stainless steel with a brushed, polished or white powder coated finish

| Material:       | Stainless Steel                                             |
|-----------------|-------------------------------------------------------------|
| Dimensions:     | W.117mm x H.247mm x D.104mm                                 |
| Packing/Carton: | 1 piece                                                     |
| Finish:         | Brushed stainless steel / Polished /<br>White Powder Coated |