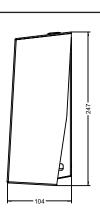

| Material:       | Stainless Steel                                             |
|-----------------|-------------------------------------------------------------|
| Dimensions:     | W.117mm x H.247mm x D.104mm                                 |
| Packing/Carton: | 1 piece                                                     |
| Finish:         | Brushed stainless steel / Polished /<br>White Powder Coated |