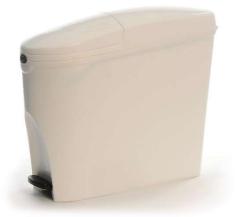

## Order Code:

**WSB20W** – Sanitary bin in white **WSB20G** – Sanitary bin in grey

Robust pedal operated sanitary disposal bin available in white or grey

Discreet operation - as the outer lid opens, the inner disposal chute rises to conceal bin contents

Can be placed either side of WC

Slim, sleek design and manufactured in tough ABS

Capacity 20 litres

Actual size W 17 x H 41.5 x D 48 cm

### Features

Capacity – 20 litres Colour – white or grey Construction – Tough ABS plastic Guarantee - 1 year Terms and conditions apply