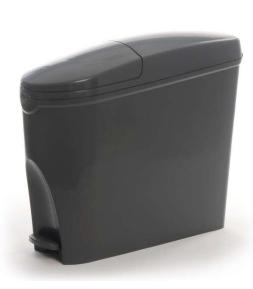

## Order Code:

**WSB20W** – Sanitary bin in white **WSB20G** – Sanitary bin in grey

Robust pedal operated sanitary disposal bin available in white or grey

Discreet operation - as the outer lid opens, the inner disposal chute rises to conceal bin contents

Can be placed either side of WC

Slim, sleek design and manufactured in tough ABS

Capacity 20 litres

Actual size W 17 x H 41.5 x D 48 cm

### Features

Capacity – 20 litres Colour – white or grey Construction – Tough ABS plastic Guarantee - 1 year Terms and conditions apply