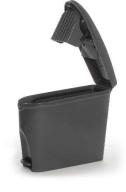

## Order Code:

**WSB20W** – Sanitary bin in white **WSB20G** – Sanitary bin in grey

Robust pedal operated sanitary disposal bin available in white or grey

Discreet operation - as the outer lid opens, the inner disposal chute rises to conceal bin contents

Can be placed either side of WC

Slim, sleek design and manufactured in tough ABS

Capacity 20 litres

Actual size W 17 x H 41.5 x D 48 cm

# Sanitary bin

Discreet operation and open cover for disposal of contents

The manufacturer reserve the right to change specifications without prior notice