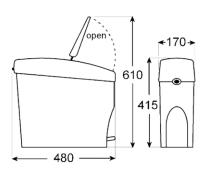

Can be placed either side of WC

Slim, sleek design and manufactured in tough ABS

Capacity 20 litres

Actual size W 17 x H 41.5 x D 48 cm

### Packing Details \*

Width - 17.5 cm Height - 42 cm Depth - 48.5 cm Weight - 2.1 kg

\* Bulk order = 48 bins per pallet