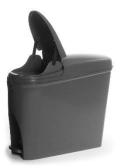

## Order Code:

**WSB20W** – Sanitary bin in white **WSB20G** – Sanitary bin in grey

Robust pedal operated sanitary disposal bin available in white or grey

Discreet operation - as the outer lid opens, the inner disposal chute rises to conceal bin contents

Can be placed either side of WC

Slim, sleek design and manufactured in tough ABS

Capacity 20 litres

Actual size W 17 x H 41.5 x D 48 cm

# Sanitary bin

Discreet operation and open cover for disposal of contents

The manufacturer reserve the right to change specifications without prior notice