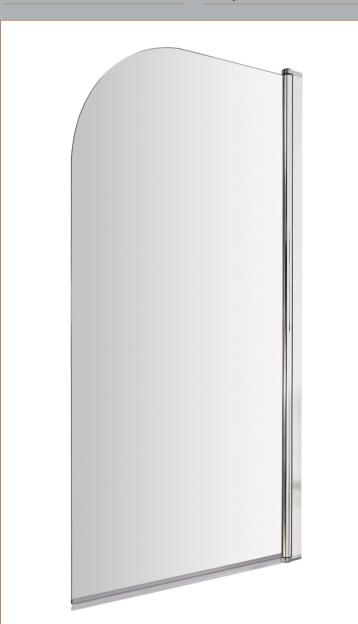

## ENCLOSURES

Sales Code: NSS1

**Description:** Round Bath Screen (6)

| Product Dimensions      |                               |
|-------------------------|-------------------------------|
| Height (mm):            | 1435                          |
| Width (mm):             | 785                           |
| Depth (mm):             | 38                            |
| Nett Weight (kg):       | 17                            |
| Packaging Dimensions    |                               |
| Height (mm):            | 50                            |
| Width (mm):             | 800                           |
| Length (mm):            | 1440                          |
| Gross Weight (kg):      | 17.4                          |
| Packaging Data          |                               |
| Box Colour:             | Brown Cardboard Box - Printed |
| Box Qty:                | 1                             |
| Label Size:             | X                             |
| Label Colour:           | Not Applicable                |
| Label Qty:              | 0                             |
| Outer Box Dimensions (I | f Applicable)                 |
| Height (mm):            | ** /                          |
| Width (mm):             |                               |
| Depth (mm):             |                               |
| Length (mm):            |                               |
| Gross Weight (kg):      |                               |
| Barcode:                | 5055146192664                 |
| Product Details         |                               |
| Country of Origin:      | China                         |
| Fitting Instruction:    | Yes                           |
| CE Approval:            | Yes                           |
| Profile Material:       | Aluminium                     |
| Profile Finish:         | Polished Chrome               |
| Adjustments (mm):       | 770mm - 785mm                 |
| Entry Width (mm):       | N/A                           |
| Swing In Dim (mm):      | 700mm                         |
| Swing Out Dim (mm):     | 700mm                         |
| Radius (mm):            | Not Applicable                |
| Glass Thickness (mm):   | 6                             |
| Easy Fit:               | No                            |
| Easy Clean:             | No                            |
| Handle Style:           | Not Applicable                |
| Handle Material:        | Not Applicable                |
| Enclosure Design:       | Frameless                     |
| Wheel Type:             | Not Applicable                |
| Support Bar Included:   | Support Bar Not Included      |
| Extras:                 | None                          |