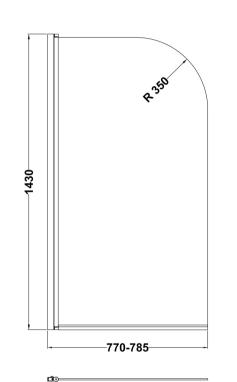

## ENCLOSURES

Sales Code: NSS1

**Description:** Round Bath Screen (6)

| Product Dimensions      |                               |
|-------------------------|-------------------------------|
| Height (mm):            | 1435                          |
| Width (mm):             | 785                           |
| Depth (mm):             | 38                            |
| Nett Weight (kg):       | 17                            |
| Packaging Dimensions    |                               |
| Height (mm):            | 50                            |
| Width (mm):             | 800                           |
| Length (mm):            | 1440                          |
| Gross Weight (kg):      | 17.4                          |
| Packaging Data          |                               |
| Box Colour:             | Brown Cardboard Box - Printed |
| Box Qty:                | 1                             |
| Label Size:             | X                             |
| Label Colour:           | Not Applicable                |
| Label Qty:              | 0                             |
| Outer Box Dimensions (I | f Applicable)                 |
| Height (mm):            | ** /                          |
| Width (mm):             |                               |
| Depth (mm):             |                               |
| Length (mm):            |                               |
| Gross Weight (kg):      |                               |
| Barcode:                | 5055146192664                 |
| Product Details         |                               |
| Country of Origin:      | China                         |
| Fitting Instruction:    | Yes                           |
| CE Approval:            | Yes                           |
| Profile Material:       | Aluminium                     |
| Profile Finish:         | Polished Chrome               |
| Adjustments (mm):       | 770mm - 785mm                 |
| Entry Width (mm):       | N/A                           |
| Swing In Dim (mm):      | 700mm                         |
| Swing Out Dim (mm):     | 700mm                         |
| Radius (mm):            | Not Applicable                |
| Glass Thickness (mm):   | 6                             |
| Easy Fit:               | No                            |
| Easy Clean:             | No                            |
| Handle Style:           | Not Applicable                |
| Handle Material:        | Not Applicable                |
| Enclosure Design:       | Frameless                     |
| Wheel Type:             | Not Applicable                |
| Support Bar Included:   | Support Bar Not Included      |
| Extras:                 | None                          |