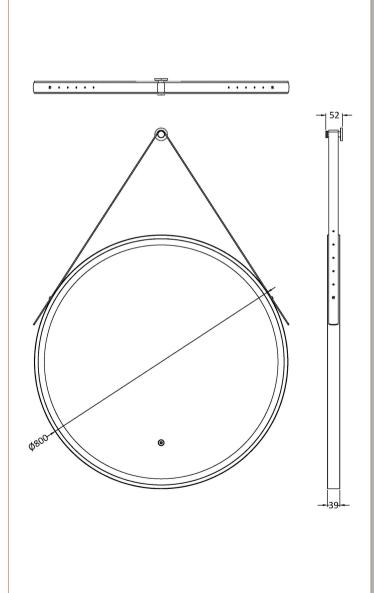

Sales Code: LQ721 Description: 800mm Round Illuminated Mirror

| <b>Product Dimensions</b> |               |                |               |
|---------------------------|---------------|----------------|---------------|
| Height (mm):              | 800           |                |               |
| Width (mm):               | 800           |                |               |
| Depth (mm):               | 40            |                |               |
| Nett Weight (kg):         | 10            |                |               |
| Packaging Dimensions      |               |                |               |
| Height (mm):              | 105           |                |               |
| Width (mm):               | 900           |                |               |
| Depth (mm):               | 900           |                |               |
| Gross Weight (kg):        | 10            |                |               |
| Packaging Data            |               |                |               |
| Box Colour:               | Bro           | wn Cardboard E | Box - Printed |
| Box Qty:                  | 1             |                |               |
| Label Size:               | X             |                |               |
| Label Colour:             |               |                |               |
| Label Qty:                |               |                |               |
| Outer Box Dimensions (    | If Applicable |                |               |
| Height (mm):              |               |                |               |
| Width (mm):               |               |                |               |
| Depth (mm):               |               |                |               |
| Gross Weight (kg):        |               |                |               |
| Barcode:                  | 5056462654362 |                |               |
| Product Details           |               |                |               |
| Country of Origin:        | China         |                |               |
| Fitting Instruction:      | No            |                |               |
| Certification: CE & UKCA: | FSC: No       | WEEE: Yes      | RoHS: Yes     |
| EMC: Yes                  | LYD: Yes      | ECOMP:         | ECIRC:        |
| Product Material:         | Aluminium     |                |               |
| Colour/Finish:            | Black         |                |               |
| No of Shelves:            | 0             |                |               |
| Fixings Included:         | Yes           |                |               |
| Light Power Source:       | Mains Supply  |                |               |
| No of Lights:             | 2             |                |               |
| Bulb Type:                | Led 6000K     |                |               |
| Voltage:                  | 12            |                |               |
| Operation Method:         | Touch Sensor  |                |               |
| Bulb Watt:                | 21            |                |               |
| Product Features:         | Demister      |                |               |
| Illuminated:              | Yes           |                |               |
|                           |               |                |               |