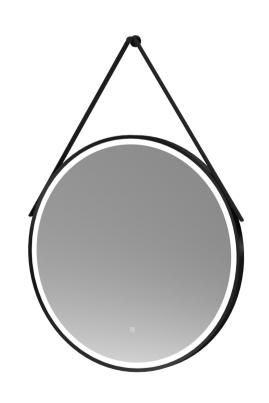

Sales Code: LQ721 Description: 800mm Round Illuminated Mirror

| <b>Product Dimensions</b> |               |                |               |
|---------------------------|---------------|----------------|---------------|
| Height (mm):              | 800           |                |               |
| Width (mm):               | 800           |                |               |
| Depth (mm):               | 40            |                |               |
| Nett Weight (kg):         | 10            |                |               |
| Packaging Dimensions      |               |                |               |
| Height (mm):              | 105           |                |               |
| Width (mm):               | 900           |                |               |
| Depth (mm):               | 900           |                |               |
| Gross Weight (kg):        | 10            |                |               |
| Packaging Data            |               |                |               |
| Box Colour:               | Bro           | wn Cardboard E | Box - Printed |
| Box Qty:                  | 1             |                |               |
| Label Size:               | X             |                |               |
| Label Colour:             |               |                |               |
| Label Qty:                |               |                |               |
| Outer Box Dimensions (    | If Applicable |                |               |
| Height (mm):              |               |                |               |
| Width (mm):               |               |                |               |
| Depth (mm):               |               |                |               |
| Gross Weight (kg):        |               |                |               |
| Barcode:                  | 5056462654362 |                |               |
| Product Details           |               |                |               |
| Country of Origin:        | China         |                |               |
| Fitting Instruction:      | No            |                |               |
| Certification: CE & UKCA: | FSC: No       | WEEE: Yes      | RoHS: Yes     |
| EMC: Yes                  | LYD: Yes      | ECOMP:         | ECIRC:        |
| Product Material:         | Aluminium     |                |               |
| Colour/Finish:            | Black         |                |               |
| No of Shelves:            | 0             |                |               |
| Fixings Included:         | Yes           |                |               |
| Light Power Source:       | Mains Supply  |                |               |
| No of Lights:             | 2             |                |               |
| Bulb Type:                | Led 6000K     |                |               |
| Voltage:                  | 12            |                |               |
| Operation Method:         | Touch Sensor  |                |               |
| Bulb Watt:                | 21            |                |               |
| Product Features:         | Demister      |                |               |
| Illuminated:              | Yes           |                |               |
|                           |               |                |               |