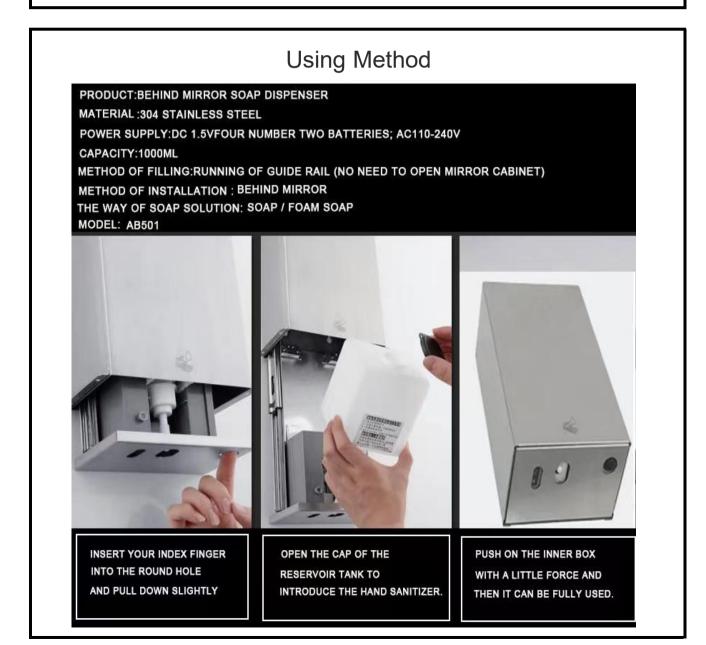

2. The soap dispenser adopts the technology of digital circuit control, infrared automatic induction and DC battery or AC power supply. With its stable and reliable work, it also has the strong anti-light interference ability, sensitive induction and other advantages. At the same time, the low energy consion drive circuit design could make the battery a more longer life, which is the ideal choice in public places.