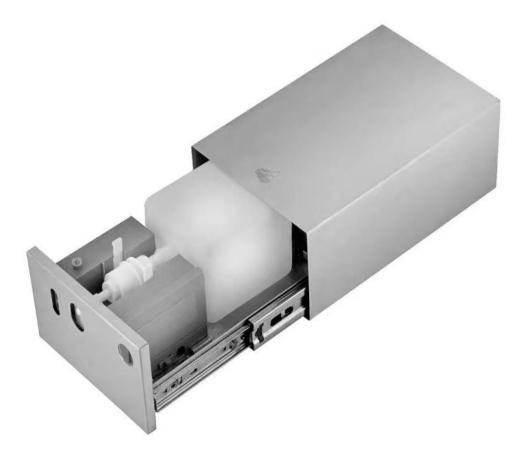

## **Specification Sheet**

## Features:

1. The overall outer box of the product is made of high quality 304 stainless steel material, and the upper and lower parts are operated by guide rails. The guide rails are formed by stamping and forming high-quality galvanized copper plate, which has the advantages of firm structure and smooth operation of guide rails and long service life.

|                  | Parameter of Product                                         |
|------------------|--------------------------------------------------------------|
| Model            | AC601S                                                       |
| Material         | 304 Stainless Steel                                          |
| Finish           | Brushed                                                      |
| Bottle Volume    | 1000mL                                                       |
| Available Liquid | Liquid/Gel                                                   |
| Dose             | 1mL                                                          |
| Power Supply     | UK plug (AC110-220V)                                         |
| Sensor Distance  | 8 cm                                                         |
| Product Size     | Size(stretch): 515*170*110mm<br>Size(closure): 270*170*110mm |
| Unit Weight      | 3.2kgs/unit                                                  |
| IP Rating        | IPX4                                                         |
|                  |                                                              |