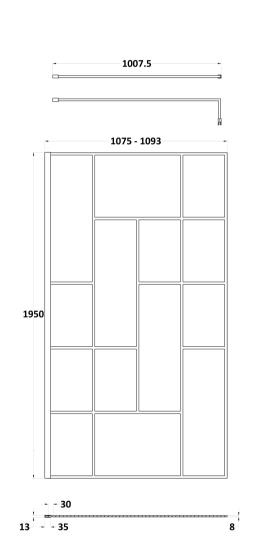

Sales Code: WRSFB11 Description: ABStract Wetroom Screen 1100X1950x8

| <b>Product Dimensions</b>         |                               |
|-----------------------------------|-------------------------------|
| Height (mm):                      | 1950                          |
| Width (mm):                       | 1093                          |
| Depth (mm):                       | 14                            |
| Nett Weight (kg):                 | 48.3                          |
| Packaging Dimensions              |                               |
| Height (mm):                      | 65                            |
| Width (mm):                       | 1150                          |
| Length (mm):                      | 2010                          |
| Gross Weight (kg):                | 48.8                          |
| Packaging Data                    |                               |
| Box Colour:                       | Brown Cardboard Box - Printed |
| Box Qty:                          | 1                             |
| Label Size:                       | X                             |
| Label Colour:                     | Not Applicable                |
| Label Qty:                        | 0                             |
| <b>Outer Box Dimensions (If A</b> | Applicable)                   |
| Height (mm):                      |                               |
| Width (mm):                       |                               |
| Depth (mm):                       |                               |
| Length (mm):                      |                               |
| Gross Weight (kg):                |                               |
| Barcode:                          | 5056462614168                 |
| <b>Product Details</b>            |                               |
| Country of Origin:                | China                         |
| Fitting Instruction:              | No                            |
| CE & UKCA:                        | Yes                           |
| Profile Material:                 | Aluminium                     |
| Profile Finish:                   | Matt Black                    |
| Adjustments (mm):                 | 1075mm-1093mm                 |
| Entry Width (mm):                 | N/A                           |
| Swing In Dim (mm):                | N/A                           |
| Swing Out Dim (mm):               | N/A                           |
| Radius (mm):                      | Not Applicable                |
| Glass Thickness (mm):             | 8                             |
| Easy Fit:                         | No                            |
| Easy Clean:                       | No                            |
| Handle Style:                     | Not Applicable                |
| Handle Material:                  | Not Applicable                |
| Enclosure Design:                 | Frameless                     |
| Wheel Type:                       | Not Applicable                |
| Support Bar Included:             | Support Bar Included          |
| Extras:                           | None                          |