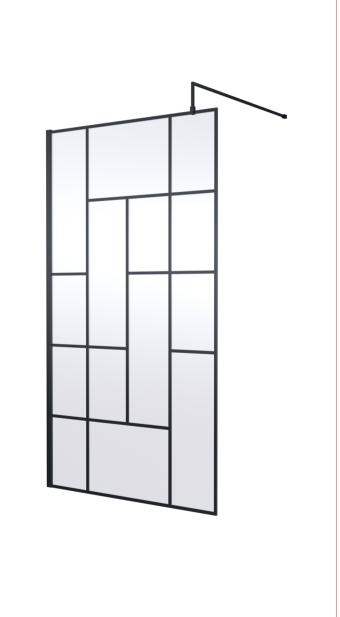

Sales Code: WRSFB11 Description: ABStract Wetroom Screen 1100X1950x8

| <b>Product Dimensions</b>         |                               |
|-----------------------------------|-------------------------------|
| Height (mm):                      | 1950                          |
| Width (mm):                       | 1093                          |
| Depth (mm):                       | 14                            |
| Nett Weight (kg):                 | 48.3                          |
| Packaging Dimensions              |                               |
| Height (mm):                      | 65                            |
| Width (mm):                       | 1150                          |
| Length (mm):                      | 2010                          |
| Gross Weight (kg):                | 48.8                          |
| Packaging Data                    |                               |
| Box Colour:                       | Brown Cardboard Box - Printed |
| Box Qty:                          | 1                             |
| Label Size:                       | X                             |
| Label Colour:                     | Not Applicable                |
| Label Qty:                        | 0                             |
| <b>Outer Box Dimensions (If A</b> | Applicable)                   |
| Height (mm):                      |                               |
| Width (mm):                       |                               |
| Depth (mm):                       |                               |
| Length (mm):                      |                               |
| Gross Weight (kg):                |                               |
| Barcode:                          | 5056462614168                 |
| <b>Product Details</b>            |                               |
| Country of Origin:                | China                         |
| Fitting Instruction:              | No                            |
| CE & UKCA:                        | Yes                           |
| Profile Material:                 | Aluminium                     |
| Profile Finish:                   | Matt Black                    |
| Adjustments (mm):                 | 1075mm-1093mm                 |
| Entry Width (mm):                 | N/A                           |
| Swing In Dim (mm):                | N/A                           |
| Swing Out Dim (mm):               | N/A                           |
| Radius (mm):                      | Not Applicable                |
| Glass Thickness (mm):             | 8                             |
| Easy Fit:                         | No                            |
| Easy Clean:                       | No                            |
| Handle Style:                     | Not Applicable                |
| Handle Material:                  | Not Applicable                |
| Enclosure Design:                 | Frameless                     |
| Wheel Type:                       | Not Applicable                |
| Support Bar Included:             | Support Bar Included          |
| Extras:                           | None                          |