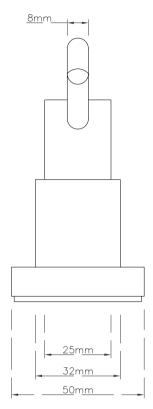

Counter-top maximum thickness 80 mm

Hole diameter in the counter top 24 mm

Spout length 112 mm

Bottle size: H235 x D83 mm

Capacity: 1000 ml

| Vanity Top Soap Dispenser 1000ml | Code: DISH39 |
|----------------------------------|--------------|
| Finish: Polished Chrome          | EAN Number:  |