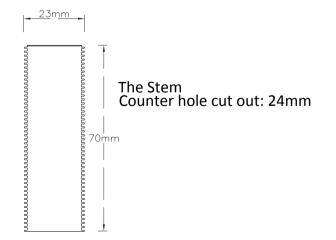

Counter-top maximum thickness 80 mm

Hole diameter in the counter top 24 mm

Spout length 112 mm

Bottle size: H235 x D83 mm

Capacity: 1000 ml

| Vanity Top Soap Dispenser 1000ml | Code: DISH39 |
|----------------------------------|--------------|
| Finish: Polished Chrome          | EAN Number:  |