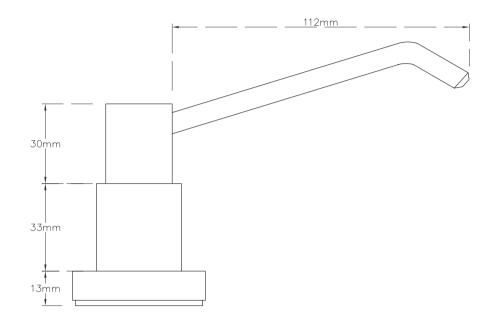

Counter-top maximum thickness 80 mm

Hole diameter in the counter top 24 mm

Spout length 112 mm

Bottle size: H235 x D83 mm

Capacity: 1000 ml

| Vanity Top Soap Dispenser 1000ml | Code: DISH39 |
|----------------------------------|--------------|
| Finish: Polished Chrome          | EAN Number:  |