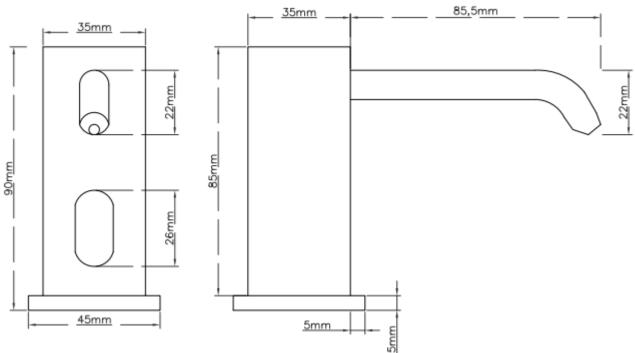

## Prestige Automatic Soap Dispenser 90

## **PDH701**

Materials: Constructed from Type UK 304 stainless steel, 0.9mm gauge with exposed surfaces in a polished finish.

**Installation:** Spout — Feed thread through counter top. Fasten the brass nut up to the base of the countertop. Please take extra care not to trap either tube or cable when installing.

Control Box—Place the mounting bracket on the wall. Install the control box on the bracket.

**Specification:** Prestige Automatic Soap Dispenser 90 for counter mounting operation. Counter hole cut out: 35-40 mm. Counter top maximum thickness 40 mm. Power supply: AC110/240V ~DC 6. Standby power usage 0.4W (<3W). Operational power usage 1.2W (<5W). Soap volume: 0.5~3 ml adjustable (Factory setting 1.25±0.25 ml).