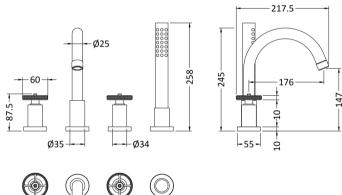

Sales Code: TIW334 Description: Industrial 4Th Deck Mounted Bsm

| <b>Product Dimensions</b>               |                       |
|-----------------------------------------|-----------------------|
| Height (mm):                            | 258                   |
| Width (mm):                             |                       |
| Depth (mm):                             | 217                   |
| Length (mm):                            |                       |
| Nett Weight (kg):                       | 4.9                   |
| Packaging Dimensions                    |                       |
| Height (mm):                            | 140                   |
| Width (mm):                             | 240                   |
| Depth (mm):                             | 270                   |
| Gross Weight (kg):                      | 5                     |
| Packaging Data                          |                       |
| Box Colour:                             | White Cardboard Box   |
| Box Qty:                                | 1                     |
| Label Size:                             | 100 x 50              |
| Label Colour:                           | White Label           |
| Label Qty:                              | 2                     |
| <b>Outer Box Dimensions (If A</b>       | pplicable)            |
| Height (mm):                            |                       |
| Width (mm):                             |                       |
| Depth (mm):                             |                       |
| Length (mm):                            |                       |
| Gross Weight (kg):                      | 20                    |
| Barcode:                                | 5056211855002         |
| Product Details                         |                       |
| Country of Origin:                      | United Kingdom        |
| Fitting Instruction:                    | Yes                   |
| Product Material:                       | Brass/ABS             |
| Control Type:                           | Manual                |
| Waste Included:                         | Waste Not Included    |
| Waste Type:                             | Not Applicable        |
| WRAS Approval: No                       | Approval No: N/A      |
| Valve/Cartridge Type:                   | 1/4 Turn Ceramic Disc |
| Colour/Finish:                          | Chrome                |
| Mount Type:                             | Deck                  |
| Operating Pressure (bar):               | 1                     |
| Flow Rates: (Litres Per Min) 0.1 bar: 0 |                       |
| Pipe Size:                              | 22 mm (3/4" Bsp)      |
| Pine Centres:                           | N/A                   |