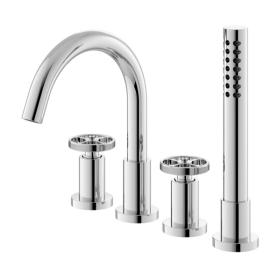

Sales Code: TIW334 Description: Industrial 4Th Deck Mounted Bsm

| <b>Product Dimensions</b>               |                       |
|-----------------------------------------|-----------------------|
| Height (mm):                            | 258                   |
| Width (mm):                             |                       |
| Depth (mm):                             | 217                   |
| Length (mm):                            |                       |
| Nett Weight (kg):                       | 4.9                   |
| Packaging Dimensions                    |                       |
| Height (mm):                            | 140                   |
| Width (mm):                             | 240                   |
| Depth (mm):                             | 270                   |
| Gross Weight (kg):                      | 5                     |
| Packaging Data                          |                       |
| Box Colour:                             | White Cardboard Box   |
| Box Qty:                                | 1                     |
| Label Size:                             | 100 x 50              |
| Label Colour:                           | White Label           |
| Label Qty:                              | 2                     |
| <b>Outer Box Dimensions (If A</b>       | pplicable)            |
| Height (mm):                            |                       |
| Width (mm):                             |                       |
| Depth (mm):                             |                       |
| Length (mm):                            |                       |
| Gross Weight (kg):                      | 20                    |
| Barcode:                                | 5056211855002         |
| Product Details                         |                       |
| Country of Origin:                      | United Kingdom        |
| Fitting Instruction:                    | Yes                   |
| Product Material:                       | Brass/ABS             |
| Control Type:                           | Manual                |
| Waste Included:                         | Waste Not Included    |
| Waste Type:                             | Not Applicable        |
| WRAS Approval: No                       | Approval No: N/A      |
| Valve/Cartridge Type:                   | 1/4 Turn Ceramic Disc |
| Colour/Finish:                          | Chrome                |
| Mount Type:                             | Deck                  |
| Operating Pressure (bar):               | 1                     |
| Flow Rates: (Litres Per Min) 0.1 bar: 0 |                       |
| Pipe Size:                              | 22 mm (3/4" Bsp)      |
| Pine Centres:                           | N/A                   |