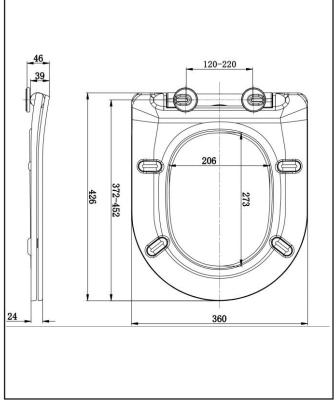

## Slim Heavy Weight Soft Close Seat

Product Code: 999-SEAT-SLIM

| Product Meaurements       |                |
|---------------------------|----------------|
| Product Weight:           | 2kg            |
| Product Width:            | 360mm          |
| Product Height:           | 46mm           |
| Product Depth:            | 426mm          |
| Product Length:           | N/A            |
| Product Transportation    | N/A            |
| Barcode:                  | 5060500643195  |
| Country of Origin:        | China          |
| Comodity Code:            | 3922200000     |
| Primary Packed Measuremer |                |
|                           |                |
| Packaged Weight:          | 2.4kg<br>440mm |
| Packaged Length:          |                |
| Packaged Width:           | 385mm          |
| Packaged Height:          | 60mm           |
| Packaging Weight          |                |
| Card:                     | 0.269kg        |
| Paper:                    | N/A            |
| Wood:                     | N/A            |
| Plastic:                  | N/A            |
| General Information       |                |
| Construction Material:    | UREA plastic   |
| Installation Type:        | Top Fix        |
| Colour / Finish:          | White          |
| Toilet Seat Specification |                |
| Quick Release:            | Yes            |
| Soft Close:               | Yes            |
| Top or Bottom Fix:        | Top Fix        |
| Shape:                    | D-Shaped       |
| Adjustment:               | 120-220mm      |
| Compliance DOP            |                |
| N/A                       |                |

Dimensions (measurements in mm)