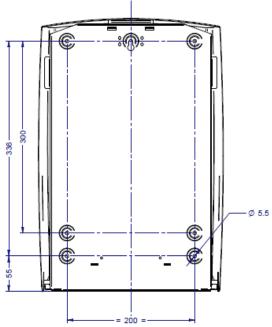

Easy to unlock and the cover hinges forwar for ease of filling.
- Cover simply snap locks into place when closing.
- Innovative coating helps prevent fingerprin marks to keep dispensers looking their best.
- Easy to wipe clean.
- Viewing windows allow for easy consumable level check.

#### **Product Images:**







#### Available Finishes:



#### Specification:

| Material:                | Stainless Steel            |
|--------------------------|----------------------------|
| Dispenser<br>Dimensions: | W.290mm x H.427mm x D.147m |
| Weight:                  | 3.1kg                      |
| Finish:                  | Brushed with Clear Lacquer |

#### Recommended installation height:

From Floor: 130cm





# Paper Towel Dispenser - Large

### **General Assembly:**



## Fixing Holes: