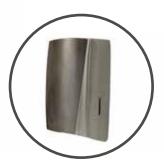

# Paper Towel Dispenser - Large

#### **Product Description:**

- Stylish paper towel dispenser suitable for most standard paper towel packs.
- Large size makes this unit ideal for busier washrooms, it holds 2 - 3 packs of paper towels.
- Recessed two-pin, locking mechanism secures and protects refill from pilfering an contamination.
- Easy to unlock and the cover hinges forwar for ease of filling.
- Cover simply snap locks into place when closing.
- Innovative coating helps prevent fingerprin marks to keep dispensers looking their best.
- Easy to wipe clean.
- Viewing windows allow for easy consumable level check.

#### **Product Images:**