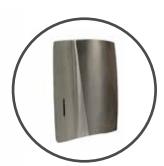

# Paper Towel Dispenser - Large

#### **Product Description:**

- Stylish paper towel dispenser suitable for most standard paper towel packs.
- Large size makes this unit ideal for busier washrooms, it holds 2 - 3 packs of paper towels.
- Recessed two-pin, locking mechanism secures and protects refill from pilfering an contamination.
- Easy to unlock and the cover hinges forwar for ease of filling.
- Cover simply snap locks into place when closing.
- Innovative coating helps prevent fingerprin marks to keep dispensers looking their best.
- Easy to wipe clean.
- Viewing windows allow for easy consumable level check.

#### **Product Images:**