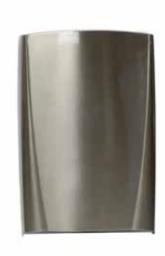

# Paper Towel Dispenser - Large

#### **Product Description:**

- Stylish paper towel dispenser suitable for most standard paper towel packs.
- Large size makes this unit ideal for busier washrooms, it holds 2 - 3 packs of paper towels.
- Recessed two-pin, locking mechanism secures and protects refill from pilfering an contamination.
- Easy to unlock and the cover hinges forwar for ease of filling.
- Cover simply snap locks into place when closing.
- Innovative coating helps prevent fingerprin marks to keep dispensers looking their best.
- Easy to wipe clean.
- Viewing windows allow for easy consumable level check.

#### **Product Images:**