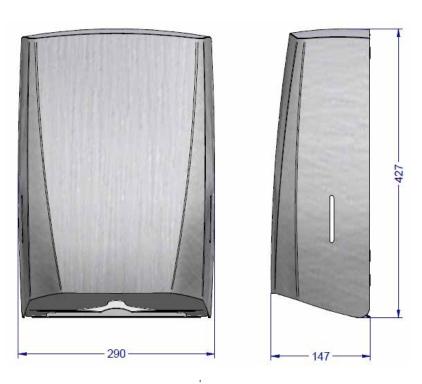

#### **Product Images:**

#### Specification:

| Material:                | Stainless Steel            |
|--------------------------|----------------------------|
| Dispenser<br>Dimensions: | W.290mm x H.427mm x D.147m |
| Weight:                  | 3.1kg                      |
| Finish:                  | Brushed with Clear Lacquer |