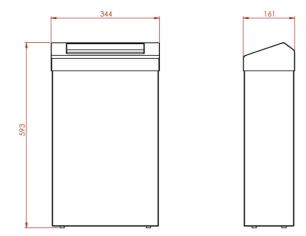

Product Features:

- Manufactured in the UK
- Brushed Stainless Steel
- 304L Grade Stainless Steel / 240g
- Bag Strap For Liner

All dimensions are in mm.

 Height:
 593

 Width:
 344

 Depth:
 161

| Weight:   | 6.0kg    |
|-----------|----------|
| Capacity: | 30 Litre |