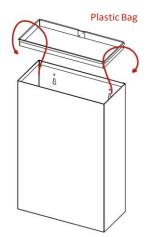

Product Features:

- Manufactured in the UK
- Brushed Stainless Steel
- 304L Grade Stainless Steel / 240g
- Bag Strap For Liner

All dimensions are in mm.

 Height:
 593

 Width:
 344

 Depth:
 161

| Weight:   | 6.0kg    |
|-----------|----------|
| Capacity: | 30 Litre |