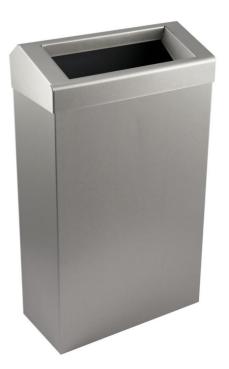

## Brushed Stainless 30Ltr Wastebin

This stylish and high quality waste bin will take all general and paper waste in all commercial areas.

The non-intrusive extra slim design makes this waste bin perfect for small and restrictive spaces.

The chute style lid has been designed to make disposing of waste effortless making for a better and cleaner environment. Can be easily placed free standing or wall mounted.

Made in a quality brushed stainless steel finish.

Product Features:

- Manufactured in the UK
- Brushed Stainless Steel
- 304L Grade Stainless Steel / 240g
- Bag Strap For Liner

All dimensions are in mm.

 Height:
 593

 Width:
 344

 Depth:
 161

| Weight:   | 6.0kg    |
|-----------|----------|
| Capacity: | 30 Litre |