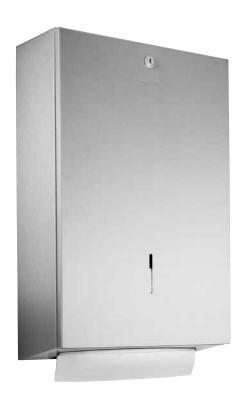

## Paper towel dispenser in stainless steel

- Full metal housing in robust, easy-to-clean stainless steel AISI 304, satin finished, all corners fully welded.
- Holds approx. 750 paper towels.
- Inspection slot to indicate refill level.
- Housing door swings down for refilling.
- Dispenser lockable with cylinder lock.
- Easy to clean due to optimum accessibility.
- Simple mounting: line up with tiles and fasten with 4 screws.
- Also available upon request in a polished finish or with other surfaces.

## Suggested text for specifications:

Paper towel dispenser in stainless steel AISI 304, for surface mounting, satin finished, lockable with cylinder lock.

Dimensions 298 x 448 x 120 mm; for approximately 750 paper towels; includes mounting components and one package of paper towels.