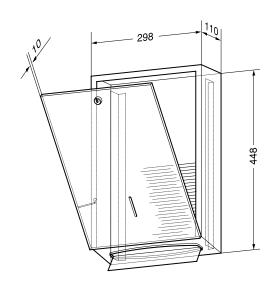

## Suggested text for specifications:

Paper towel dispenser in stainless steel AISI 304, for surface mounting, satin finished, lockable with cylinder lock.

Dimensions 298 x 448 x 120 mm; for approximately 750 paper towels; includes mounting components and one package of paper towels.