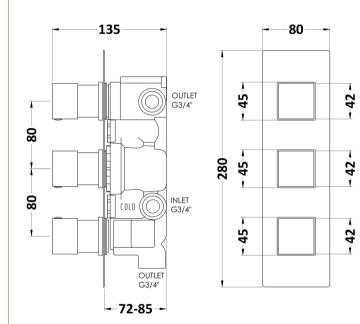

| Length (mm):                     |                       |
|----------------------------------|-----------------------|
| Width (mm):                      | 95                    |
| Height (mm):                     | 280                   |
| Depth (mm):                      | 136                   |
| Nett Weight (kg):                | 3.8                   |
| Packaging Dimensions             | 5.0                   |
| 0 0                              | 220                   |
| Length (mm):                     | 320                   |
| Width (mm):                      | 250                   |
| Height (mm):                     | 130                   |
| Gross Weight (kg):               | 3.8                   |
| Packaging Data                   |                       |
| Box Colour:                      | White Cardboard Box   |
| Box Qty:                         | 1                     |
| Label Size:                      | 100 x 50              |
| Label Colour:                    | White Label           |
| Label Qty:                       | 1                     |
| Outer Box Dimensions (If A       | pplicable)            |
| Length (mm):                     |                       |
| Width (mm):                      | 510                   |
| Height (mm):                     | 500                   |
| Depth (mm):                      | 355                   |
| Gross Weight (kg):               |                       |
| Barcode:                         | 5056211855125         |
| Product Details                  |                       |
| Country of Origin:               | United Kingdom        |
| Fitting Instruction:             | No                    |
| Product Material:                | Brass/ABS             |
| Mount Type:                      | Wall                  |
| Outlet Elbow Supplied:           | Not Applicable        |
| Easy Clean:                      | Not Applicable        |
| Head Included:                   | No                    |
| Handset Included:                | No                    |
| Body Jets Included:              | Not Applicable        |
| No of Body Jets:                 | Not Applicable        |
| Operating Pressure (bar):        | 0.5                   |
| Valve/Cartridge Type:            | 1/4 Turn Ceramic Disc |
| Flow Rates (L/min): 0.1 bar: N/A |                       |
| TMV2 Approved: No                | Approval No: N/A      |
| TMV2 Approved: No                | Approval No: N/A      |
| WRAS Approved: No                | Approval No: N/A      |
| Head Function:                   | Not Applicable        |
| Handset Function:                | Not Applicable        |
| Body Jet Info:                   | Not Applicable        |
| Pipe Size:                       | 22 mm (3/4" Bsp)      |
| Pipe Centres:                    | 125mm                 |
| Colour/Finish:                   | Chrome                |
| Hose Included:                   | Not Applicable        |
| No. of Outlets:                  | 3                     |