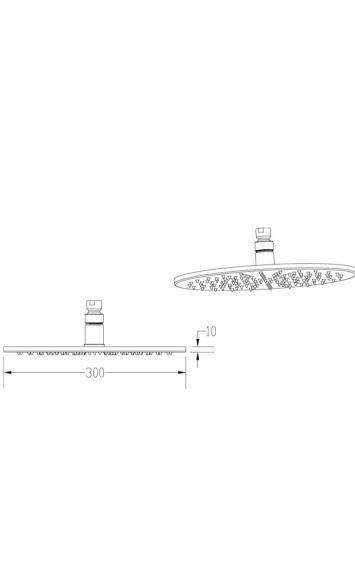

Sales Code: STY071 Description: Led 300mm Round Fixed Head

| <b>Product Dimensions</b>            |                                           |
|--------------------------------------|-------------------------------------------|
| Length (mm):                         |                                           |
| Width (mm):                          | 300                                       |
| Height (mm):                         | 58                                        |
| Depth (mm):                          | 300                                       |
| Nett Weight (kg):                    | 2.04                                      |
| <b>Packaging Dimensions</b>          |                                           |
| Length (mm):                         | 345                                       |
| Width (mm):                          | 410                                       |
| Height (mm):                         |                                           |
| Gross Weight (kg):                   | 2.04                                      |
| Packaging Data                       |                                           |
| Box Colour:                          | White Cardboard Box                       |
| Box Qty:                             | 1                                         |
| Label Size:                          | 100 x 50                                  |
| Label Colour:                        | White Label                               |
| Label Qty:                           | 2                                         |
| Outer Box Dimensions (If App         | licable)                                  |
| Length (mm):                         |                                           |
| Width (mm):                          | 350                                       |
| Height (mm):                         | 645                                       |
| Depth (mm):                          | 425                                       |
| Gross Weight (kg):                   | 20                                        |
| Barcode:                             | 5055369051465                             |
| Product Details                      |                                           |
| Country of Origin:                   | China                                     |
| Fitting Instruction:                 | Yes                                       |
| Product Material:                    | Brass                                     |
| Mount Type:                          | Wall, Surface                             |
| Outlet Elbow Supplied:               | No                                        |
| Easy Clean:                          | Yes                                       |
| Head Included:                       | Yes                                       |
| Handset Included:                    | No                                        |
| Body Jets Included:                  | Not Applicable                            |
| No of Body Jets:                     | Not Applicable                            |
| Operating Pressure (bar):            | 0.5                                       |
| Valve/Cartridge Type:                | Not Applicable                            |
| Flow Rates (L/min): 0.1 bar: N/A 0.5 | bar: N/A 1 bar: N/A 2 bar: N/A 3 bar: N/A |
| TMV2 Approved: No                    | Approval No: N/A                          |
| TMV3 Approved: No                    | Approval No: N/A                          |
| WRAS Approved: No                    | Approval No: N/A                          |
| Head Function:                       | Single                                    |
| Handset Function:                    | Not Applicable                            |
| Body Jet Info:                       | Not Applicable                            |
| Pipe Size:                           |                                           |
| i ipe bize.                          | Not Applicable                            |
| Pipe Centres:                        | N/A                                       |
|                                      |                                           |
| Pipe Centres:                        | N/A                                       |