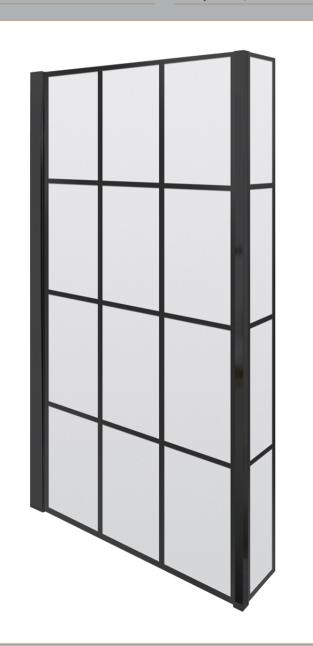

## ENCLOSURES

Sales Code: NSBS7BF

**Description:** Sq Framed Shower Screen Fixed Return (6)

| Product Dimensions      |                               |
|-------------------------|-------------------------------|
| Height (mm):            | 1430                          |
| Width (mm):             | 808                           |
| Depth (mm):             | 150                           |
| Nett Weight (kg):       | 18.7                          |
| Packaging Dimensions    |                               |
| Height (mm):            | 55                            |
| Width (mm):             | 840                           |
| Length (mm):            | 1460                          |
| Gross Weight (kg):      | 18.7                          |
| Packaging Data          |                               |
| Box Colour:             | Brown Cardboard Box - Printed |
| Box Qty:                |                               |
| Label Size:             | X                             |
| Label Colour:           | Not Applicable                |
| Label Qty:              |                               |
| Outer Box Dimensions (I | f Applicable)                 |
| Height (mm):            |                               |
| Width (mm):             |                               |
| Depth (mm):             |                               |
| Length (mm):            |                               |
| Gross Weight (kg):      |                               |
| Barcode:                | 5056211897811                 |
| Product Details         |                               |
| Country of Origin:      | China                         |
| Fitting Instruction:    | Yes                           |
| CE Approval:            | No                            |
| Profile Material:       | Aluminium                     |
| Profile Finish:         | Matt Black                    |
| Adjustments (mm):       | 780 - 795mm                   |
| Entry Width (mm):       |                               |
| Swing In Dim (mm):      | 777mm                         |
| Swing Out Dim (mm):     | 777mm                         |
| Radius (mm):            | Not Applicable                |
| Glass Thickness (mm):   | 6                             |
| Easy Fit:               | Not Applicable                |
| Easy Clean:             | No                            |
| Handle Style:           | Not Applicable                |
| Handle Material:        | Not Applicable                |
| Enclosure Design:       | Not Applicable                |
| Wheel Type:             | Not Applicable                |
| Support Bar Included:   | Support Bar Not Included      |
| Extras:                 | None                          |