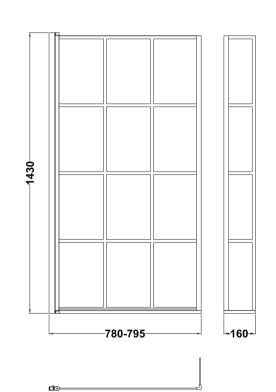

## ENCLOSURES

Sales Code: NSBS7BF

**Description:** Sq Framed Shower Screen Fixed Return (6)

| Product Dimensions      |                               |
|-------------------------|-------------------------------|
| Height (mm):            | 1430                          |
| Width (mm):             | 808                           |
| Depth (mm):             | 150                           |
| Nett Weight (kg):       | 18.7                          |
| Packaging Dimensions    |                               |
| Height (mm):            | 55                            |
| Width (mm):             | 840                           |
| Length (mm):            | 1460                          |
| Gross Weight (kg):      | 18.7                          |
| Packaging Data          |                               |
| Box Colour:             | Brown Cardboard Box - Printed |
| Box Qty:                |                               |
| Label Size:             | X                             |
| Label Colour:           | Not Applicable                |
| Label Qty:              |                               |
| Outer Box Dimensions (I | f Applicable)                 |
| Height (mm):            |                               |
| Width (mm):             |                               |
| Depth (mm):             |                               |
| Length (mm):            |                               |
| Gross Weight (kg):      |                               |
| Barcode:                | 5056211897811                 |
| Product Details         |                               |
| Country of Origin:      | China                         |
| Fitting Instruction:    | Yes                           |
| CE Approval:            | No                            |
| Profile Material:       | Aluminium                     |
| Profile Finish:         | Matt Black                    |
| Adjustments (mm):       | 780 - 795mm                   |
| Entry Width (mm):       |                               |
| Swing In Dim (mm):      | 777mm                         |
| Swing Out Dim (mm):     | 777mm                         |
| Radius (mm):            | Not Applicable                |
| Glass Thickness (mm):   | 6                             |
| Easy Fit:               | Not Applicable                |
| Easy Clean:             | No                            |
| Handle Style:           | Not Applicable                |
| Handle Material:        | Not Applicable                |
| Enclosure Design:       | Not Applicable                |
| Wheel Type:             | Not Applicable                |
| Support Bar Included:   | Support Bar Not Included      |
| Extras:                 | None                          |