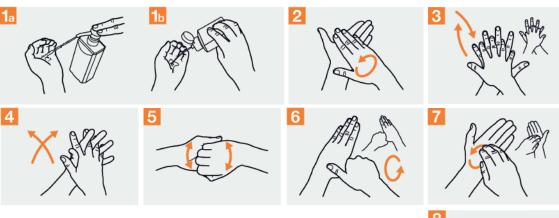

#### **Instructions For Use**

- 1. Apply a palmful of the product in a cupped hand covering all surfaces.
- 2. Rub hands palm to palm.
- 3. Right palm over left dorsum with interlaced fingers and vice versa,
- 4. Palm to palm with fingers interlaced.
- 5. Backs of fingers to opposing palms with fingers interlocked.
- 6. Rotational rubbing of left thumb clasped in right palm and vice versa.
- 7. Rotational rubbing, backwards and forwards with clasped fingers of right hand in left palm and vice versa.
- 8. Once your hands are dry the process is complete.