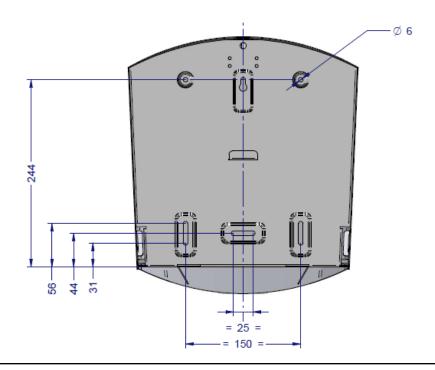

on.
- Easy to unlock and the cover hinges forward for ease of filling.
- Cover simply snap locks into place when closing.
- Innovative coating helps prevent fingerprint marks to keep dispensers looking their best.
- Easy to wipe clean.
- Viewing windows allow for easy consumable level check.

## **Product Images:**



#### Available Finishes:



#### Specification:

| Material:                | Stainless Steel            |
|--------------------------|----------------------------|
| Dispenser<br>Dimensions: | W.299mm x H.334mm x D.133m |
| Weight:                  | 2.4kg                      |
| Finish:                  | Brushed with Clear Lacquer |

#### Recommended installation height:

From Floor: 75cm



# Jumbo Toilet Paper Dispenser

### **General Assembly:**





## Fixing Holes: