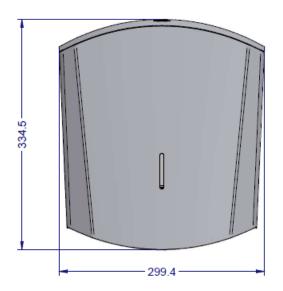

#### Specification:

| Material:                | Stainless Steel            |
|--------------------------|----------------------------|
| Dispenser<br>Dimensions: | W.299mm x H.334mm x D.133m |
| Weight:                  | 2.4kg                      |
| Finish:                  | Brushed with Clear Lacquer |