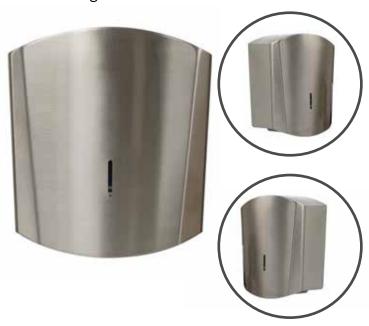

## **Product Images:**

#### **Product Description:**

- Stylish toilet roll dispenser suitable for 'midi' sized jumbo rolls.
- Recessed two-pin, locking mechanism secures and protects refill from pilfering and contamination.
- Easy to unlock and the cover hinges forward for ease of filling.
- Cover simply snap locks into place when closing.
- Innovative coating helps prevent fingerprint marks to keep dispensers looking their best.
- Easy to wipe clean.
- Viewing windows allow for easy consumable level check.