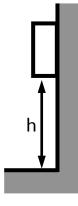

o-pin, locking mechanism secures and protects refill from pilfering and contamination.
- Easy to unlock and the cover hinges forward for ease of filling.
- Cover simply snap locks into place when closing.
- Innovative coating helps prevent fingerprint marks to keep dispensers looking their best.
- Easy to wipe clean.
- Viewing windows allow for easy consumable level check.

## **Product Images:**



#### Available Finishes:



#### Specification:

| Material:                | Stainless Steel            |
|--------------------------|----------------------------|
| Dispenser<br>Dimensions: | W.299mm x H.334mm x D.133m |
| Weight:                  | 2.4kg                      |
| Finish:                  | Brushed with Clear Lacquer |

#### Recommended installation height:

From Floor: 75cm



# Jumbo Toilet Paper Dispenser

### **General Assembly:**





## Fixing Holes: