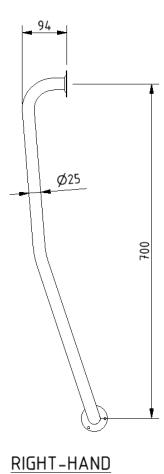

## Dimensions (mm)

### **Finish options**

White RAL 9016

| Product description                                       | Product code |
|-----------------------------------------------------------|--------------|
| Newel post grab rail, left-hand, 700mm, white (RAL 9016)  | NPS-L/WH     |
| Newel post grab rail, right-hand, 700mm, white (RAL 9016) | NPS-R/WH     |