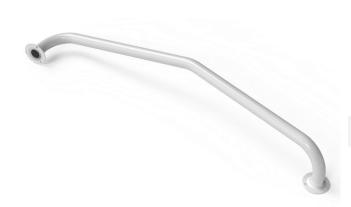

### Newel post grab rail

Note: Left-hand variant shown (NPS-L/WH)

#### **Features**

- Provides additional support when stepping onto stairs
- Robust steel construction
- Small flange for ease of fitting to modern newel posts
- Durable epoxy polyester coated finish