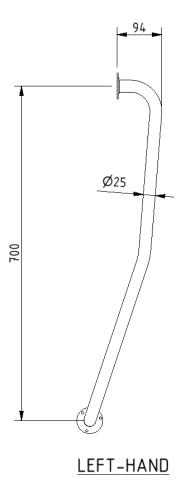

## Dimensions (mm)

### Newel post grab rail

Note: Left-hand variant shown (NPS-L/WH)