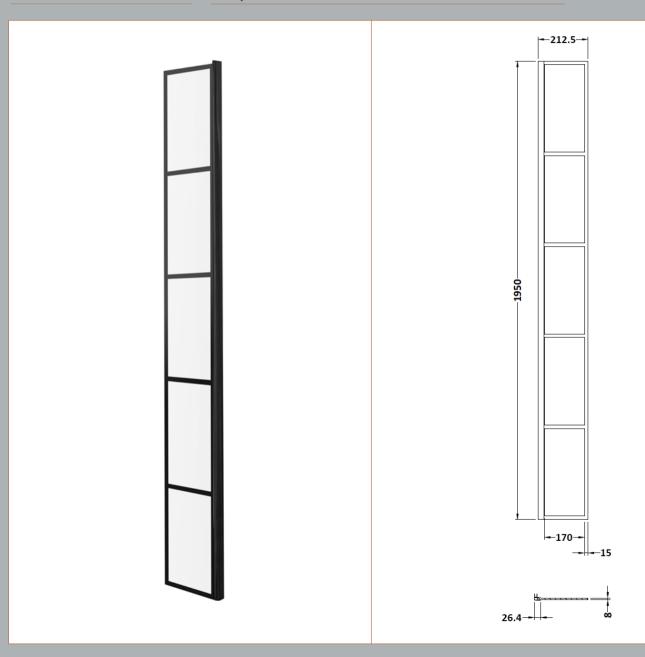

Sales Code: WRSF025 Description: Framed Wetroom Screen 250X1950x8mm

| <b>Product Dimensions</b> |                               |
|---------------------------|-------------------------------|
| Height (mm):              | 1950                          |
| Width (mm):               | 213                           |
| Depth (mm):               | 28                            |
| Nett Weight (kg):         | 9                             |
| Packaging Dimensions      |                               |
| Height (mm):              | 55                            |
| Width (mm):               | 285                           |
| Length (mm):              | 2010                          |
| Gross Weight (kg):        | 9                             |
| Packaging Data            |                               |
| Box Colour:               | Brown Cardboard Box - Printed |
| Box Qty:                  | 1                             |
| Label Size:               | X                             |
| Label Colour:             | Not Applicable                |
| Label Qty:                | 0                             |
| Outer Box Dimensions (If  | Applicable)                   |
| Height (mm):              |                               |
| Width (mm):               |                               |
| Depth (mm):               |                               |
| Length (mm):              |                               |
| Gross Weight (kg):        |                               |
| Barcode:                  | 5056211806875                 |
| Product Details           |                               |
| Country of Origin:        | China                         |
| Fitting Instruction:      | No                            |
| CE & UKCA:                | Yes                           |
| Profile Material:         | Aluminium                     |
| Profile Finish:           | Matt Black                    |
| Adjustments (mm):         | N/A                           |
| Entry Width (mm):         | N/A                           |
| Swing In Dim (mm):        | N/A                           |
| Swing Out Dim (mm):       | N/A                           |
| Radius (mm):              | Not Applicable                |
| Glass Thickness (mm):     | 8                             |
| Easy Fit:                 | No                            |
| Easy Clean:               | Yes                           |
| Handle Style:             | Not Applicable                |
| Handle Material:          | Not Applicable                |
| Enclosure Design:         | Frameless                     |
| Wheel Type:               | Not Applicable                |
| Support Bar Included:     | Support Bar Not Included      |
| Extras:                   | None                          |