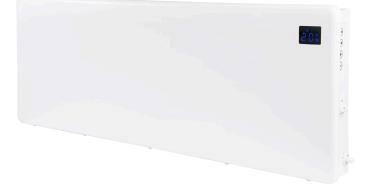

## 1.5kW Slimline Digital Panel Heater

## **Technical Features:**

- Slimline design, suitable for dwarf walls
- 24 hour 7 day digital control
- Open window function
- Wall fixing bracket included
- Complete with 1.2m white lead (0.75mm<sup>2</sup>)

| Colour             | White                                     |
|--------------------|-------------------------------------------|
| Compliance         | UKCA, CE, RoHS, LOT20                     |
| Coverage           | 15m²                                      |
| Display Type       | LED                                       |
| Finish             | Smooth                                    |
| Frequency          | 50/60Hz                                   |
| Guarantee          | 1 Year                                    |
| IP Rating          | IP20                                      |
| Material           | Metal                                     |
| Number of Settings | 6                                         |
| Safety Cut Out     | Overheat Protection                       |
| Standards          | EN 60335-1:2012, EN 60335-2-30:2009+A11   |
| Suitable for       | Domestic / Commercial Primary Heat Source |
| Thermostat         | Electronic Thermostat                     |
| Timer              | 7 Day Timer                               |
| Voltage Rating     | 230V                                      |
| Wattage            | 1.5kW                                     |
| Weight             | 4.275kg                                   |
| Depth              | 72mm                                      |
| Height             | 280mm                                     |
| Width              | 790mm                                     |