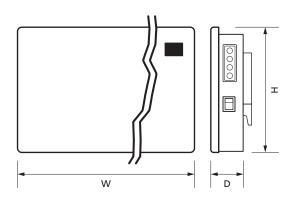

| Colour             | White                                     |
|--------------------|-------------------------------------------|
| Compliance         | UKCA, CE, RoHS, LOT20                     |
| Coverage           | 15m²                                      |
| Display Type       | LED                                       |
| Finish             | Smooth                                    |
| Frequency          | 50/60Hz                                   |
| Guarantee          | 1 Year                                    |
| IP Rating          | IP20                                      |
| Material           | Metal                                     |
| Number of Settings | 6                                         |
| Safety Cut Out     | Overheat Protection                       |
| Standards          | EN 60335-1:2012, EN 60335-2-30:2009+A11   |
| Suitable for       | Domestic / Commercial Primary Heat Source |
| Thermostat         | Electronic Thermostat                     |
| Timer              | 7 Day Timer                               |
| Voltage Rating     | 230V                                      |
| Wattage            | 1.5kW                                     |
| Weight             | 4.275kg                                   |
| Depth              | 72mm                                      |
| Height             | 280mm                                     |
| Width              | 790mm                                     |