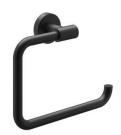

#### GW05 78 04 03

Open towel ring "NIMBUS series"

Dimensions: ±3%

## **ARCHITECTURAL SPECIFICATION**

Genwec open towel ring"Nimbus series" shall be made of AISI 304 stainless steel. Shall be RAL 9004 matt black powder coated.

The product incorporates the open ring for towels and the rear round anchor cover for installation.