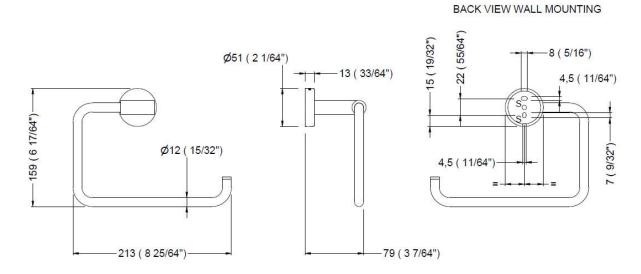

#### COMPONENTS AND MATERIALS

- Concealed wall plate AISI 304 stainless steel. Secured to wall with
- Main body -AISI 304 stainless steel, matt black powder coat (RAL 9004). Secured to wall plate with one Allen stainless steel screw. The product incorporates the open ring for towels and the rear round anchor cover for installation.
- Fixings set Two Ø 6mm wall plugs, two Ø 4mm screws and one Allen

#### MOUNTING

Loosen main body bottom setscrew so wall plate can be removed. Drill two Ø 6mm holes to suit provided wall plugs (6mm) and screws (4mm) at S points indicated in technical design. Secure wall plate to the wall. Place main body and tighten setscrew at the bottom so to secure with wall plate.