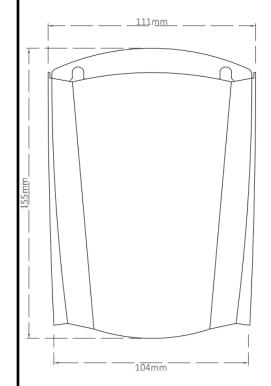

## Multiflat Toilet Tissue Dispenser

## 77021CB

Materials: Constructed from high quality stainless steel, exposed surfaces brushed finish.

**Installation:** Mark two points 79mm apart horizontally on the wall. Drill holes and insert plugs, drill screws part way. Slot the dispenser on the screws and tighten until secure.

**Specification:** Tower Sanitary Bag Dispenser is constructed from high quality stainless steel. Specially designed anti finger print coating applied to the surface of the unit. Robust and tamper-proof design.