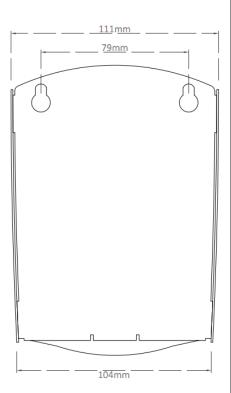

## 77021CB

Materials: Constructed from high quality stainless steel, exposed surfaces brushed finish.

**Installation:** Mark two points 79mm apart horizontally on the wall. Drill holes and insert plugs, drill screws part way. Slot the dispenser on the screws and tighten until secure.