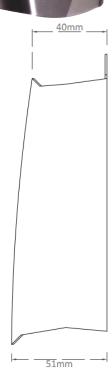

## Multiflat Toilet Tissue Dispenser

## 77021CB

Materials: Constructed from high quality stainless steel, exposed surfaces brushed finish.

**Installation:** Mark two points 79mm apart horizontally on the wall. Drill holes and insert plugs, drill screws part way. Slot the dispenser on the screws and tighten until secure.

**Specification:** Tower Sanitary Bag Dispenser is constructed from high quality stainless steel. Specially designed anti finger print coating applied to the surface of the unit. Robust and tamper-proof design.