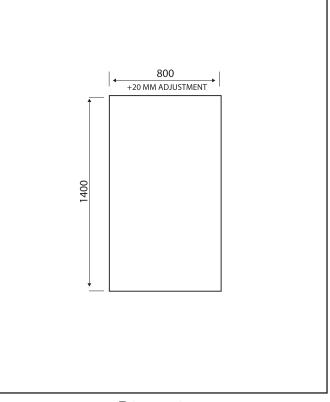

## Mono 6mm Square Edge Bathscreen 1400x800mm

Product Code: LS888B

| Product Meaurements                       |               |
|-------------------------------------------|---------------|
| Product Weight:                           | 16kg          |
| Product Width:                            | 800mm         |
| Product Height:                           | 1400mm        |
| Product Depth:                            | 6mm           |
| Product Length:                           | N/A           |
| Product Transportation                    |               |
| Barcode:                                  | 5060500644901 |
| Country of Origin:                        | China         |
| Comodity Code:                            | 7610909095    |
| Primary Packed Measurements               |               |
| Packaged Weight:                          | 18.2kg        |
| Packaged Length:                          | 1450mm        |
| Packaged Width:                           | 820mm         |
| Packaged Height:                          | 45mm          |
| Packaging Weight                          |               |
| Card:                                     | 1.48kg        |
| Paper:                                    | N/A           |
| Wood:                                     | N/A           |
| Plastic:                                  | 0.002kg       |
| General Information                       |               |
| Construction Material:                    | Aluminimum    |
| Installation Type:                        | Wall Mounted  |
| Colour / Finish:                          | Black         |
| Enclosure Attributes                      |               |
| Adjustment:                               | 790-800       |
| Aqua-Shield:                              | No            |
| Hinge Type:                               | Barrel        |
| Door Type:                                | N/A           |
| Frame Type:                               | Semi Framed   |
| Glass Type:                               | Black         |
| Radius:                                   | N/A           |
| Entry Width:                              | N/A           |
| Door In Swing:                            | 90            |
| Door Out Swing:                           | 90            |
| Enclosure Shape:                          | Straight      |
| Glass Thickness:                          | 6mm           |
| Profile Finish/Colour:                    | Black         |
| Profile Material:                         | Aluminium     |
| Compliance DOP                            |               |
| HBDOC009 / HBDOC010 / HBDOC013 / HBDOC014 |               |