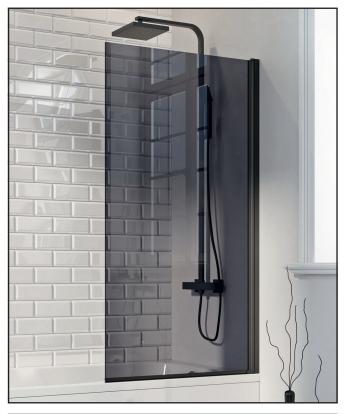

## Mono 6mm Square Edge Bathscreen 1400x800mm

Product Code: LS888B

| Product Meaurements                       |               |
|-------------------------------------------|---------------|
| Product Weight:                           | 16kg          |
| Product Width:                            | 800mm         |
| Product Height:                           | 1400mm        |
| Product Depth:                            | 6mm           |
| Product Length:                           | N/A           |
| Product Transportation                    |               |
| Barcode:                                  | 5060500644901 |
| Country of Origin:                        | China         |
| Comodity Code:                            | 7610909095    |
| Primary Packed Measurements               |               |
| Packaged Weight:                          | 18.2kg        |
| Packaged Length:                          | 1450mm        |
| Packaged Width:                           | 820mm         |
| Packaged Height:                          | 45mm          |
| Packaging Weight                          |               |
| Card:                                     | 1.48kg        |
| Paper:                                    | N/A           |
| Wood:                                     | N/A           |
| Plastic:                                  | 0.002kg       |
| General Information                       |               |
| Construction Material:                    | Aluminimum    |
| Installation Type:                        | Wall Mounted  |
| Colour / Finish:                          | Black         |
| Enclosure Attributes                      |               |
| Adjustment:                               | 790-800       |
| Aqua-Shield:                              | No            |
| Hinge Type:                               | Barrel        |
| Door Type:                                | N/A           |
| Frame Type:                               | Semi Framed   |
| Glass Type:                               | Black         |
| Radius:                                   | N/A           |
| Entry Width:                              | N/A           |
| Door In Swing:                            | 90            |
| Door Out Swing:                           | 90            |
| Enclosure Shape:                          | Straight      |
| Glass Thickness:                          | 6mm           |
| Profile Finish/Colour:                    | Black         |
| Profile Material:                         | Aluminium     |
| Compliance DOP                            |               |
| HBDOC009 / HBDOC010 / HBDOC013 / HBDOC014 |               |